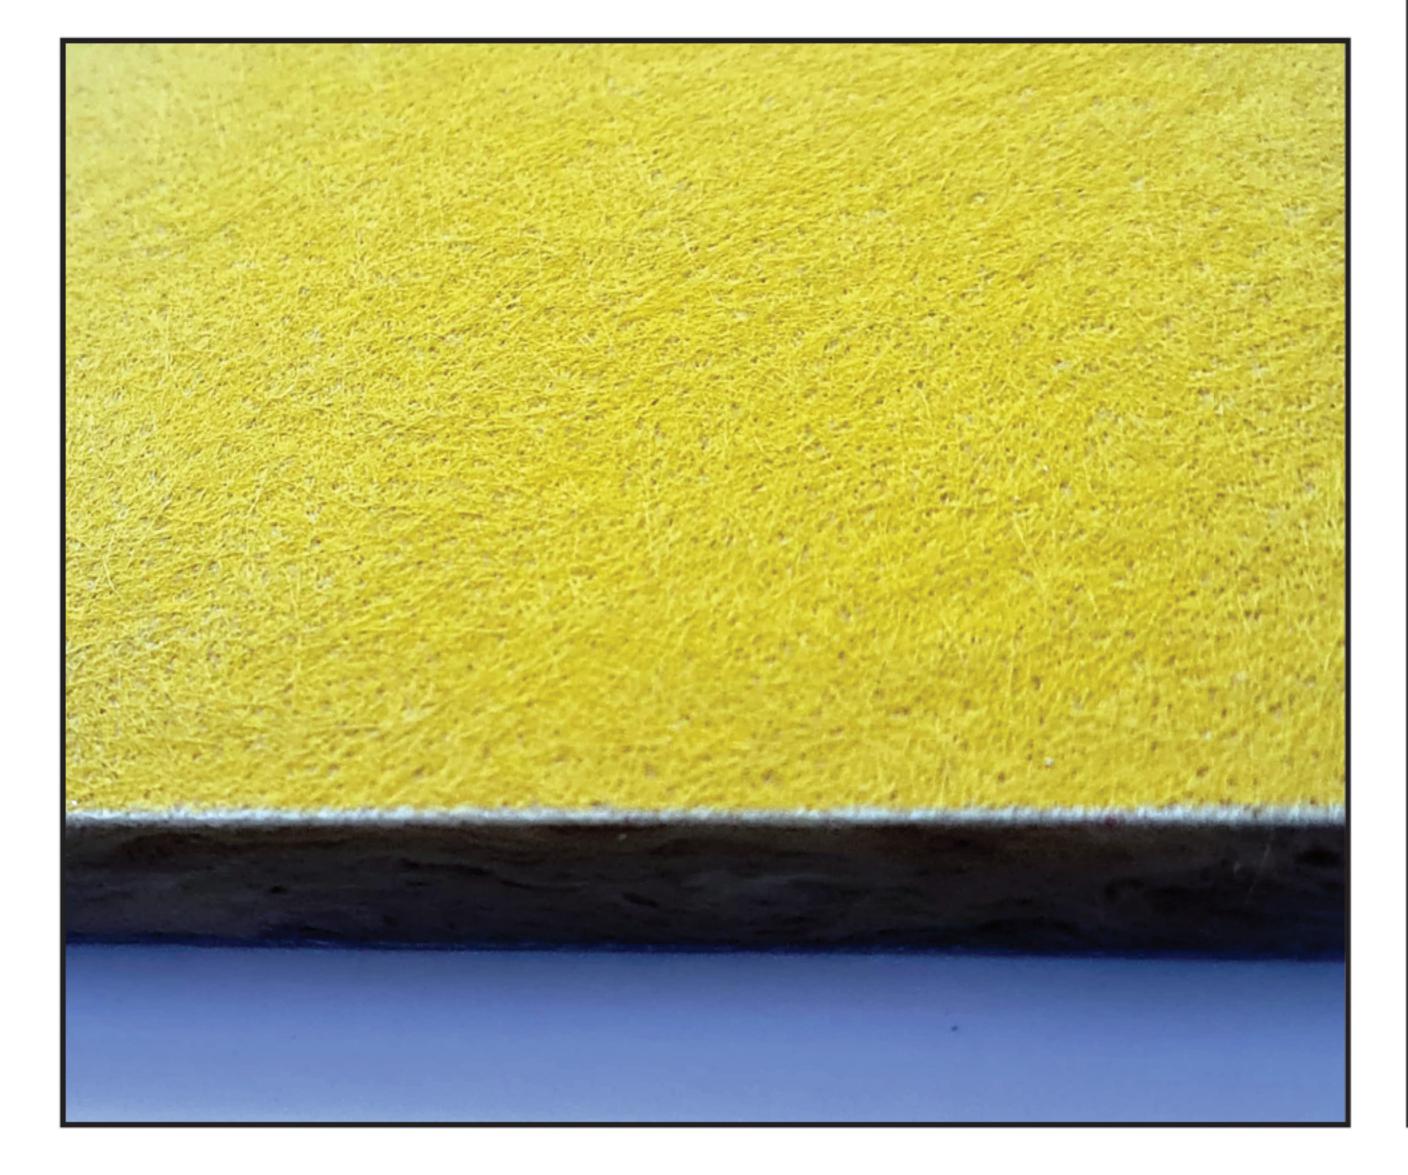

## **Professional Acoustic panel 60\*60** Ceiling and wall acoustic panels

## **Ideal for** :Cinemas,recording studios, offices,meeting rooms and all sound sensitive environments

Key features: Sound insulation up to 70 dB Thermal insulation to help save energy Moisture resistant and efflorescence

 proof perfect for humid climates
Fire retardant for enhanced safety
Made with high density rock wool core for durability
Fully paintable surface to match any interior design
lightweight and easy to install