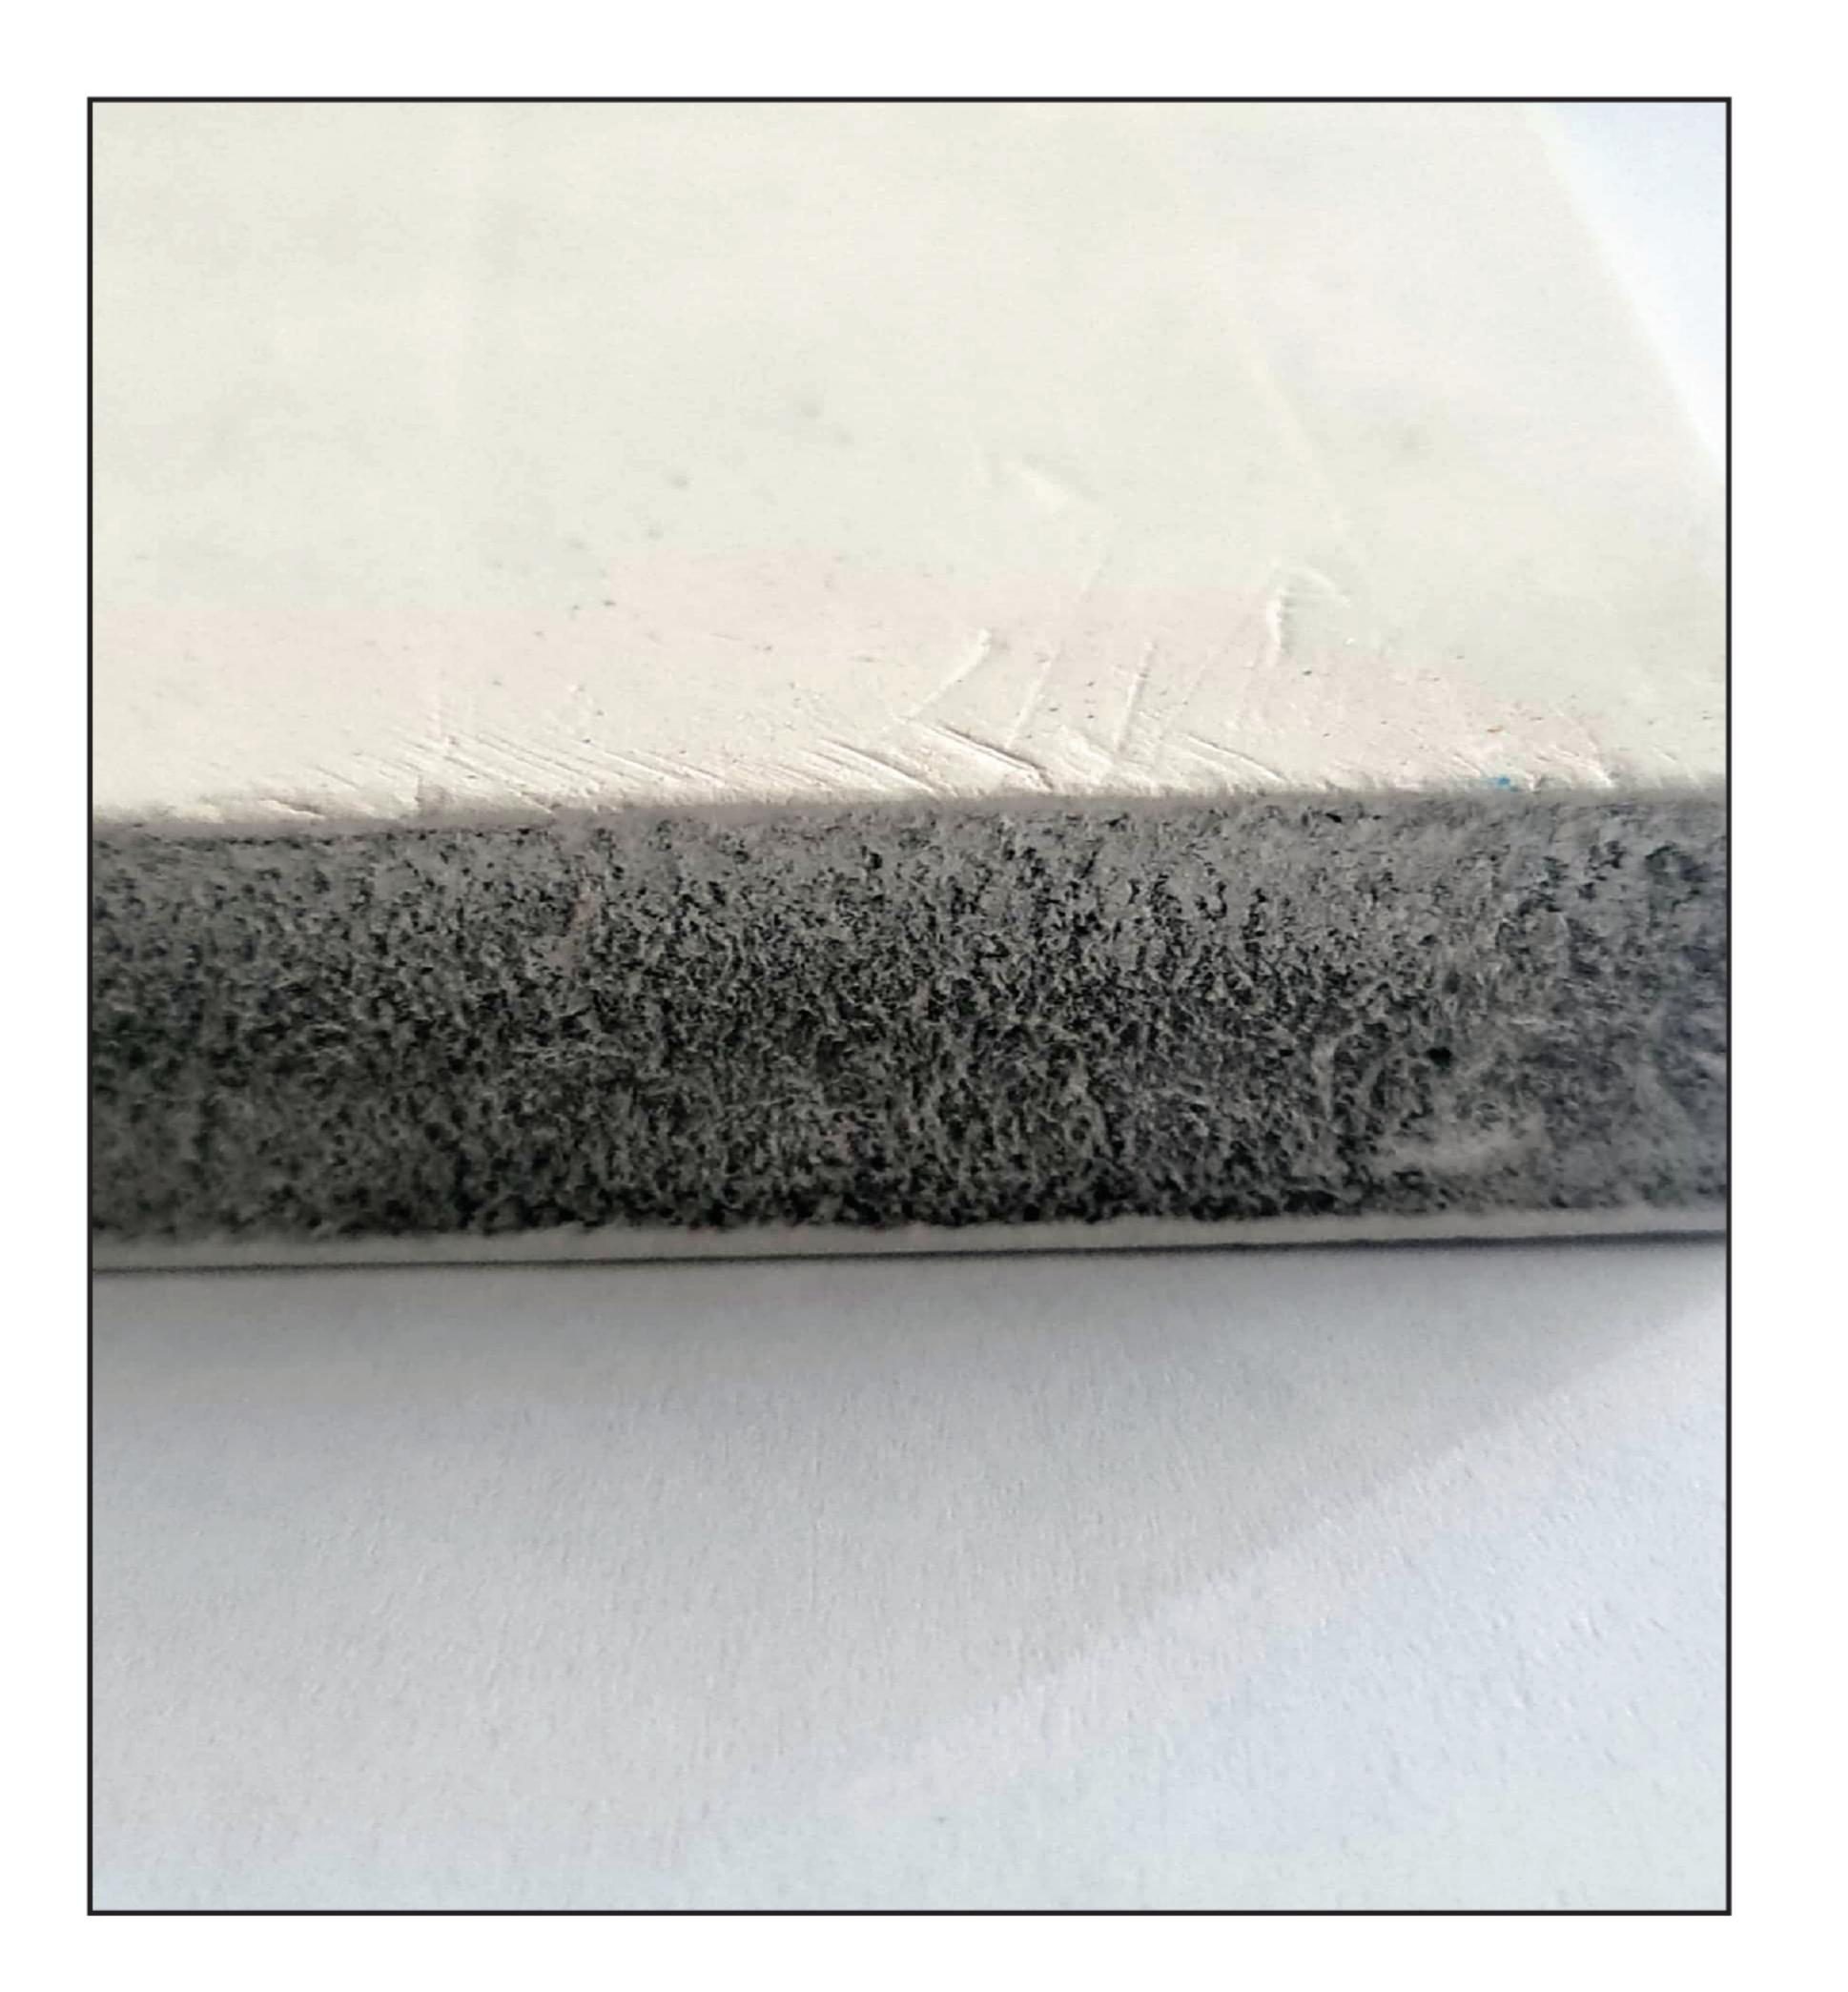

### A new revolution in construction

### The smart alternative to gypsum board (knauf panels)

5 kg lighter than standard knauf panels yet stronger, smarter

and more environmentally friendly Key features: sound insulation moisture resistance ideal for humid or coastal areas Thermal insulation to help reduce energy consumption cost-effective offering great value without compromising quality high paintability ready for any decorative finishing easy to cut, install and integrate into existing structures