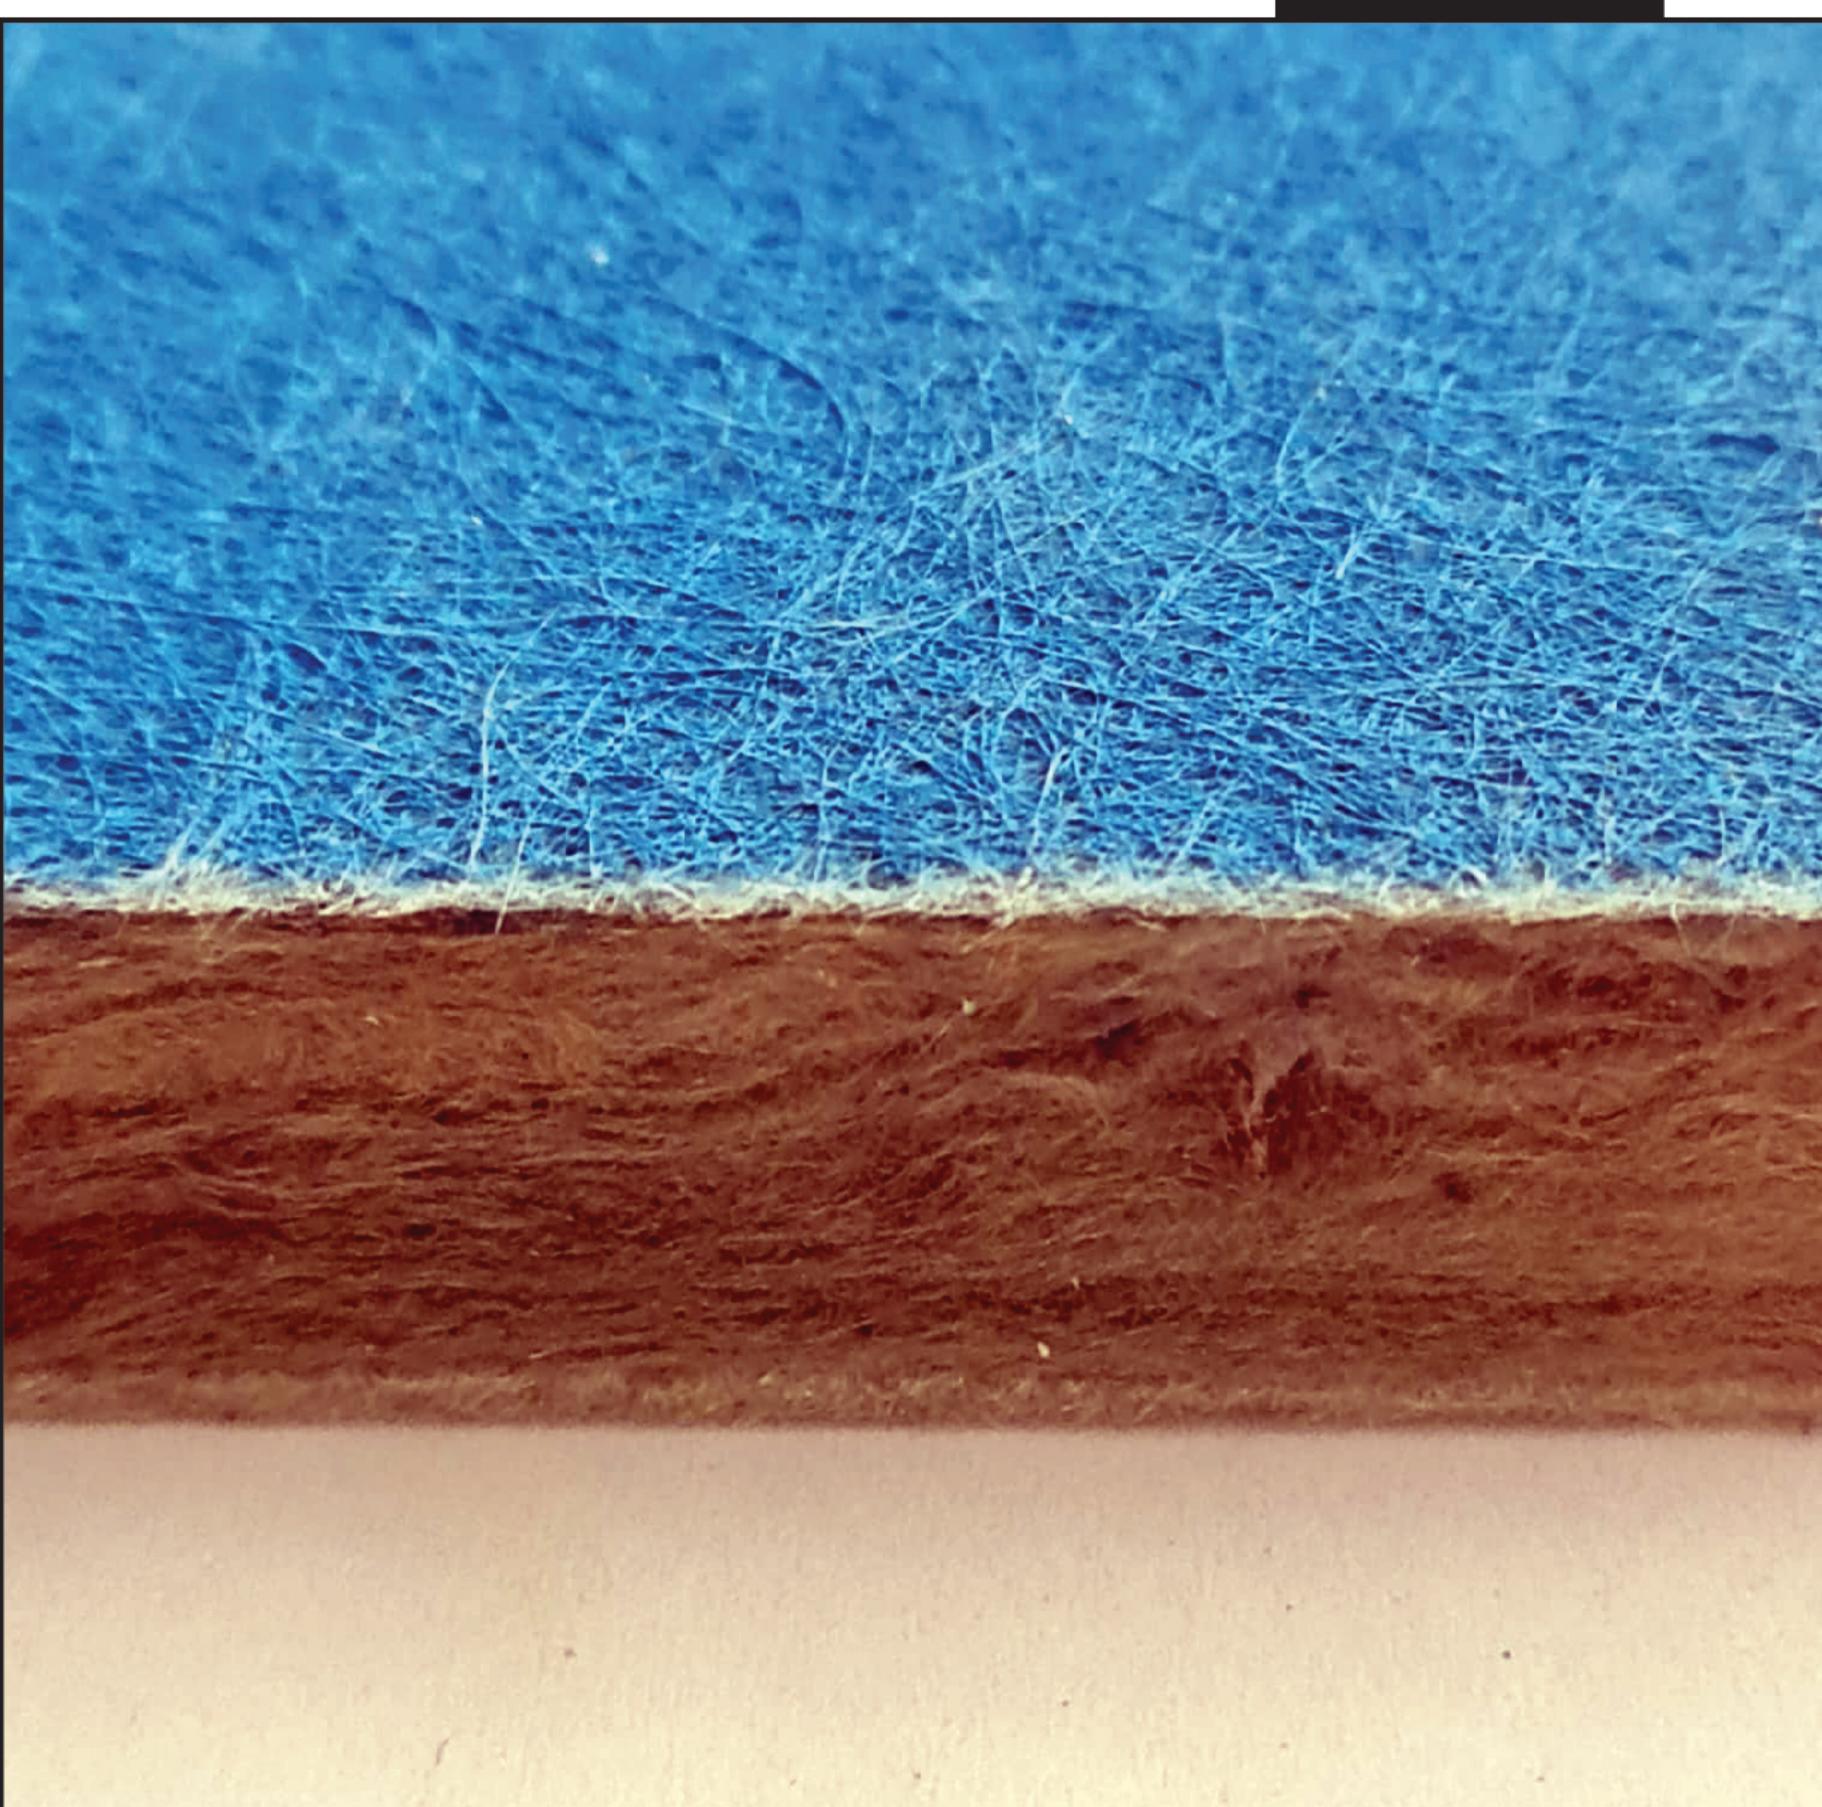

## **Professional Acoustic panel 60\*60** Ceiling and wall acoustic panels

## **Ideal for** :Cinemas,recording studios, offices,meeting rooms and all sound sensitive environments

Key features: Sound insulation up to 70 dB Thermal insulation to help save energy Moisture resistant and efflorescence

 proof perfect for humid climates
Fire retardant for enhanced safety
Made with high density rock wool core for durability
Fully paintable surface to match any interior design
lightweight and easy to install