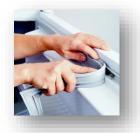

### **Home and Kitchen**

Different types of sealing washers in food storage containers

Flexible ice cube trays

Spice container lid

Soft touch handle of various kitchen appliances.

Flexible rubber parts in the body of the refrigerator, washing machine and other kitchen utensils