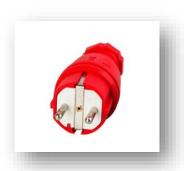

# **Electrical industry**

Rubber caps and end caps

Industrial switches and plugs cover

Fuse box sealing

Anti-vibration and shock absorber parts

Mobile charger wire covers

**USB** charger sockets

**Push-button panels** 