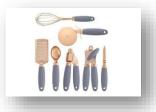

### **Home and Kitchen**

Different types of sealing washers in food storage containers

Flexible ice cube trays

Spice container lid

Soft touch handle of various kitchen appliances.

Flexible rubber parts in the body of the refrigerator, washing machine and other kitchen utensils