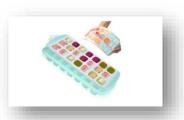

### **Home and Kitchen**

Different types of sealing washers in food storage containers

Flexible ice cube trays

Spice container lid

Soft touch handle of various kitchen appliances.

Flexible rubber parts in the body of the refrigerator, washing machine and other kitchen utensils