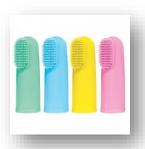

#### Health and medical supplies and equipment

Soft coating on toothbrush and hair brush handles

Breast milk pumps

Types of children's finger toothbrushes

Types of medical insoles for shoes

Soft cover for shaving blades