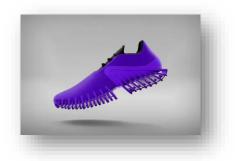

#### Bag and shoe industry

TPE compound based on SBS used in shoe soles.

These products are offered in various colors (self-coloring) and with aromatic essence.