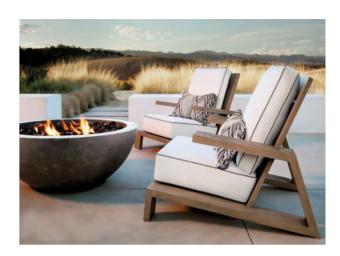

## MILANO

The high style and sophistication of milano make it a perfect choice of outdoor seating to enhance a distinctive lifestyle.

#### SUN BED

These sunbeds, with their natural wood frames and modern design, perfectly align with a minimalist aesthetic. The clean lines and adjustable backrests ensure both style and comfort, making them ideal for any contemporary outdoor space. Perfect for pool side lounging, these sunbeds add a touch of elegance and relaxation to your decor.

#### SOFA

This sofa combines natural wood with a modern design, bringing simplicity and elegance to any space. The clean, angular lines and light wood color create a minimalist aesthetic. Ideal for modern and minimalist living areas seeking a stylish yet understated decor.