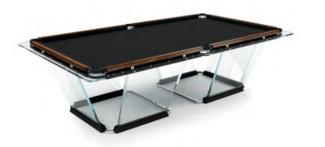

### GAME TABLE

Wooden outdoor game tables are an excellent choice for open spaces due to their durability and natural beauty. Made from weather-resistant wood, they are suitable for gardens, yards, and parks. These tables are not only functional but also add charm and warmth to outdoor areas, creating a pleasant environment for entertainment and leisure. They can accommodate various games, including ping pong, chess, foosball, and other tabletop games.

Victor Foosball Table

Derby Foosball Table

Tokyo TableTennis

Denver Pool Table

Berlin Pool Table

Moscow Poker Table

A game revitalized through a minimalistic design. A flawless work of art and play, this sturdy, sublime table intelligently combines nature and technology's finest offerings.

OUTDOOR FURNITURE

WASH BASIN