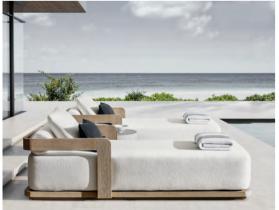

#### SUN BED

From the Maldives sun beds, only a wide dark plinth can be seen, which instills a sense of strength and, at the same time, invites you to a pleasant rest in the sun.

### COFFEE TABLE

Maldives coffee table has been made of combination of a thin plate on a pedestal. The legs of the table are at a suitable height of the furniture and the wide width of the table top has created ideal comfort and maneuverability for entertainment and arrangement.

## MALDIVE

While being relaxing and comfortable, the Maldives design, brings about a different feeling for the use of luxury items in nature. Minimalist design, low height, large seating width and high back-support surface for more comfort are the features of Maldive set. The frame and body of this furniture made of light Iroquois wood with bold gray streaks that have a special glow in the sun, in combination with the navy blue color of the mattresses have created an eye-catching harmony of texture and color of wood and fabric