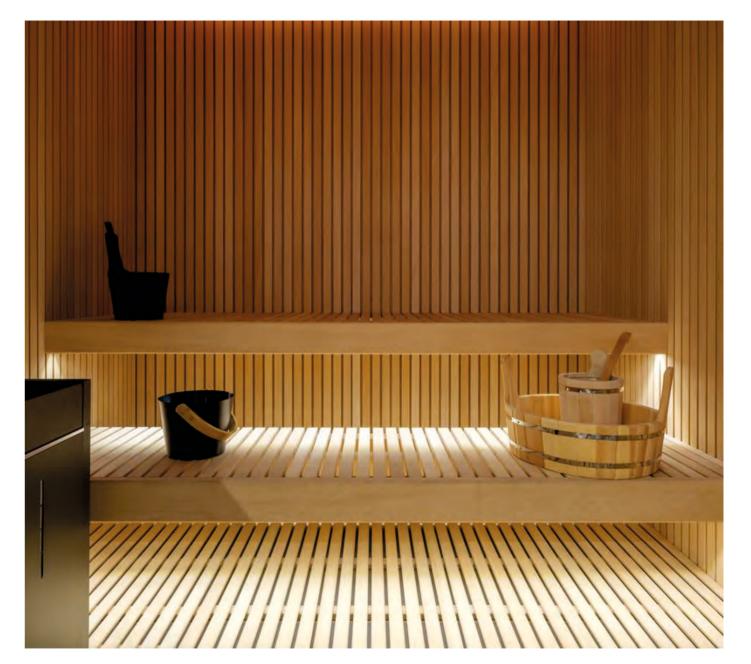

## SPA & SAUNA

For designing and building a sauna and spa with the best wood, it's essential to choose durable, moisture- and heat-resistant materials. The wood should maintain a balanced temperature, offer a natural and calming appearance, and resist mold and mildew. Key factors include ergonomic design, proper ventilation, and easy maintenance, all of which contribute to the longevity and aesthetic appeal of the space. With this approach, you can create a luxurious and durable sauna and spa that provides a comfortable and relaxing experience.

Ayous wood, derived from tropical trees in Africa, is lightweight, has a smooth texture, and offers moderate resistance to moisture and temperature changes, making it a suitable option for sauna and spa environments. This wood is more resistant to high heat compared to some other types of wood and does not warp easily. Additionally, Ayous wood doesn't absorb heat quickly, which prevents its surface from becoming too hot in saunas. This makes it ideal for seating areas and interior walls in saunas.

Ayous wood, also known as Obeche, is a lightweight, moisture-resistant, and heat-resistant wood sourced from tropical regions of Africa. Due to its excellent thermal insulation properties and natural, attractive appearance, it is ideal for constructing spa spaces like saunas. Ayous is easy to work with and adds a warm, calming atmosphere to interiors, making it a popular choice for spa design and construction.