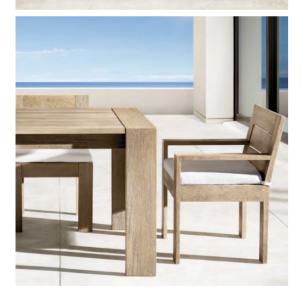

### DINING TABLE

this table utilizes the strength and simplicity of a pure linear form here employing rows of parallel slats in premium teak to offer a bold play of contrast and shadow.