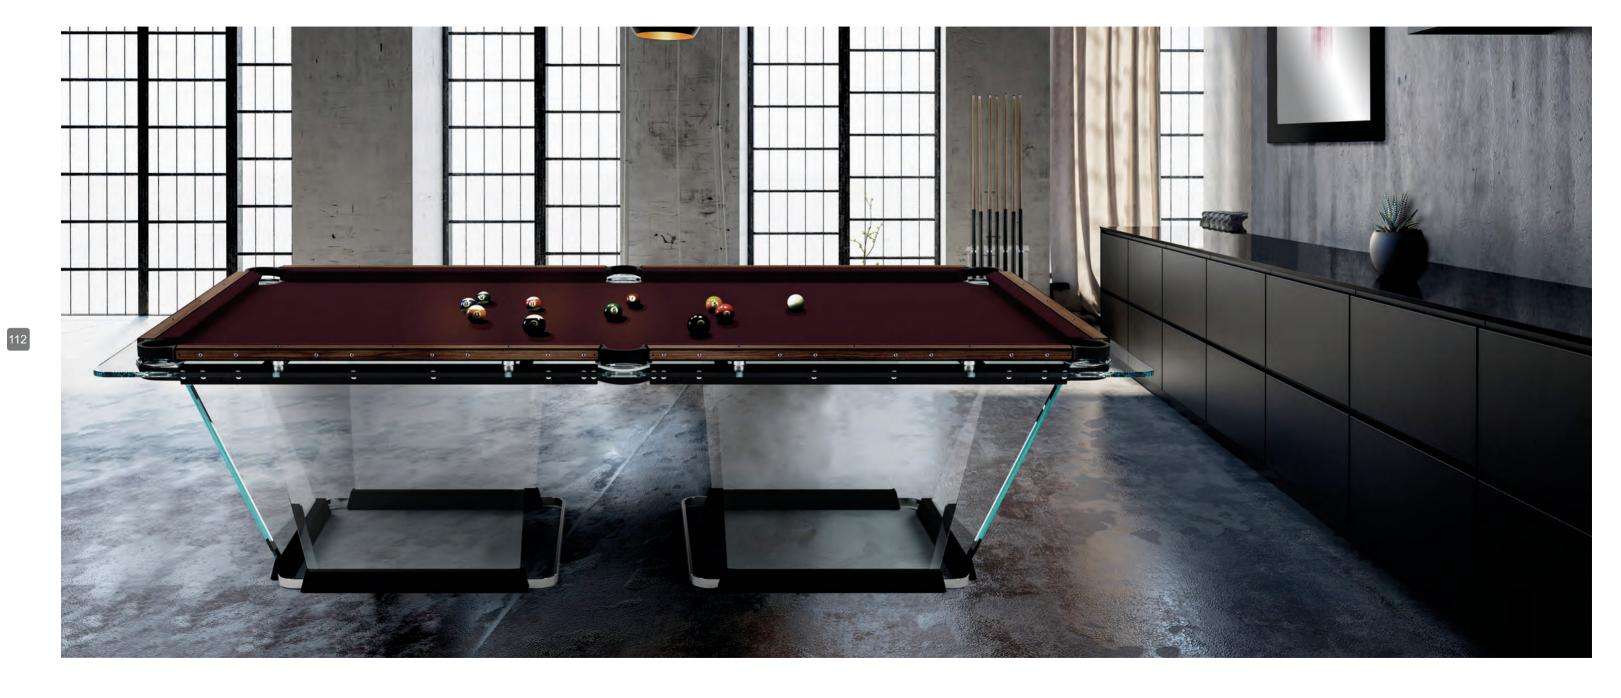

### GAME TABLE

Wooden outdoor game tables are an excellent choice for open spaces due to their durability and natural beauty. Made from weather-resistant wood, they are suitable for gardens, yards, and parks. These tables are not only functional but also add charm and warmth to outdoor areas, creating a pleasant environment for entertainment and leisure. They can accommodate various games, including ping pong, chess, foosball, and other tabletop games.

Victor Foosball Table

Derby Foosball Table

Tokyo TableTennis

Denver Pool Table

Berlin Pool Table

Moscow Poker Table

### A NEW WAY OF LIVING

An original, from its design to creation and finishing touches. Crafted using avant-garde technology and the skilled hands of iranian artisans who perfect every detail for a unique and exclusive work of art

A game revitalized through a minimalistic design. A flawless work of art and play, this sturdy, sublime table intelligently combines nature and technology's finest offerings.

OUTDOOR FURNITURE

WASH BASIN