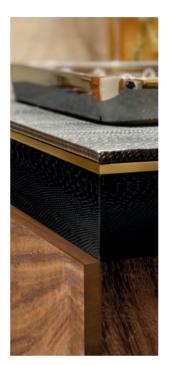

# LEATHER PARQUET

WOOD & LEATHE

One of the most luxurious natural materials with a unique appearance and completely environment-friendly, Leather parquet with a combination of wood, bronze and steel frames are used as floor coverings. These parquet are good insulators for sound and heat and create a different feeling of the warmth of natural elements in the environment. In the production of parquet, 100% of natural leathers are processed by plants, which, especially as flooring, have a high resistance to tearing, abrasion and other destructive environmental factors. Leather parquet will give a distinctive look to your home or office space. You will be able to create a luxurious and at the same time warm atmosphere by using the leather flooring of Manzoori group. Fire resistance, flexibility in different temperature conditions and sound absorption are the most important features of leather construction material.

### WOOD AND LEATHER PARQUET

The combination of wood flooring and leather in interior design creates a warm, elegant, and appealing atmosphere. Wood flooring adds a natural and calming feel to the space with its variety of colors and patterns, while leather, with its luxurious and smooth appearance, brings a modern and sophisticated element.

Using these two materials together creates an attractive contrast between the natural, classic texture of wood and the contemporary beauty of leather. This blend is especially effective in living and office spaces, providing an ideal balance of comfort and style, enhancing the inviting and aesthetic quality of the environment.