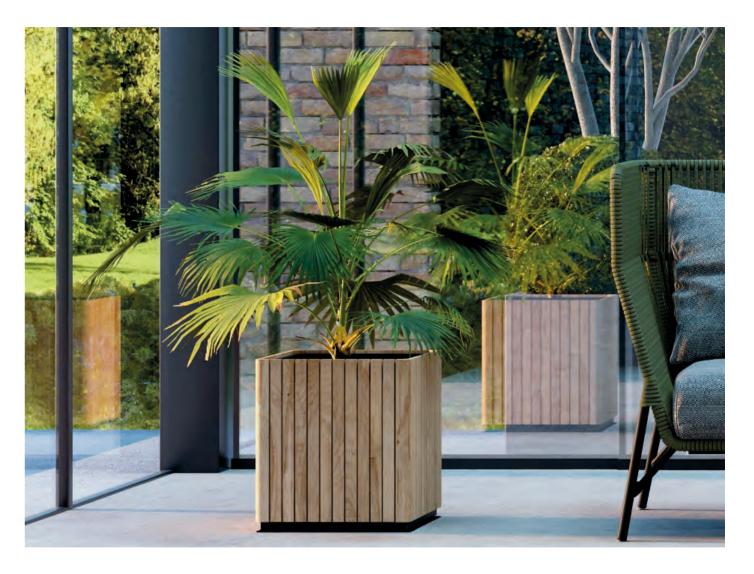

## FLOWER BOX

Wooden flower boxes are a popular choice for both indoor and outdoor decor. Made from various durable woods, they add natural beauty, warmth, and charm to any space. These flower boxes easily blend with different styles of decor and can be used as decorative elements in gardens, balconies, patios, and even indoors. Their high durability and resistance to various weather conditions make them an ideal environment for growing plants. Additionally, they can be easily moved and placed in different locations as needed.

### INDOOR AND OUTDOOR FLOWER BOX

Wooden indoor flower boxes add warmth and natural beauty to interiors. They enhance home decor and are perfect for displaying plants in living rooms, kitchens, and other indoor spaces.