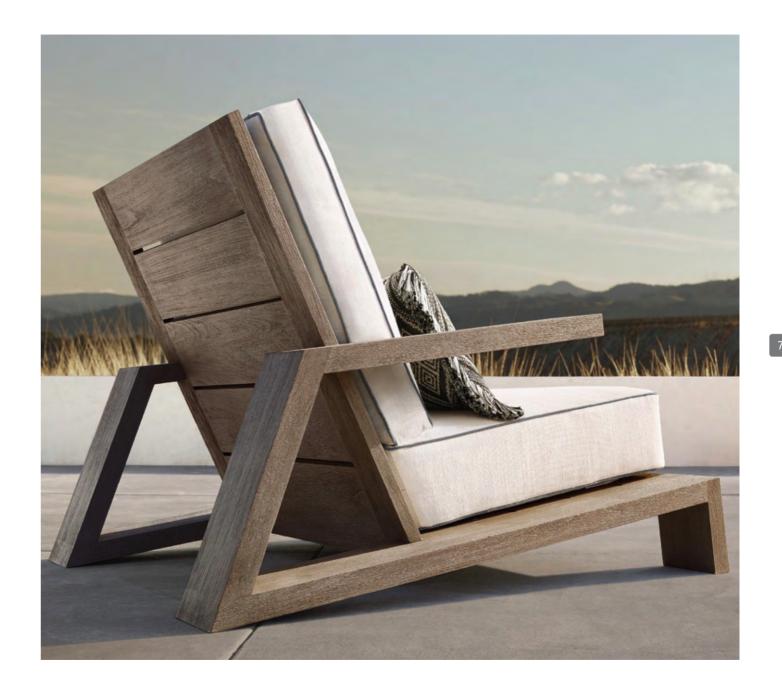

## MALDIVE

While being relaxing and comfortable, the Maldives design, brings about a different feeling for the use of luxury items in nature. Minimalist design, low height, large seating width and high back-support surface for more comfort are the features of Maldive set. The frame and body of this furniture made of light Iroquois wood with bold gray streaks that have a special glow in the sun, in combination with the navy blue color of the mattresses have created an eye-catching harmony of texture and color of wood and fabric