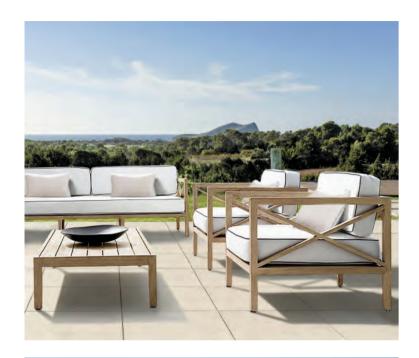

## PALOMA

A unique combination of geometric shapes in the design of this furniture has given it a unique beauty while being so simple. The angular form with deep lines combined with the classic design has created a special style and art in this set. In fact, Paloma set is an application of luxury outdoor decoration

#### DINING TABLE

Paloma dining set chairs consist of repeating angled geometric shapes with regular angles next to each other. Rectangles with a large width and suitable height that create a very ideal sitting area at the right angles for a long meal and chat. The base of the dining table is intertwined with the repetition of geometric shapes. The combination of two large rectangles that have a plate consisting of repeating parallel cuts of Iroquois wood and placed at a suitable height to fit the chairs.