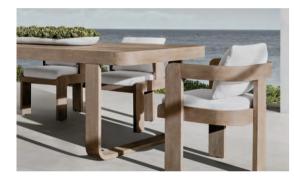

#### DINING TABLE

Masterfully crafted of sustainable harvested premium solid teak, Prado,s curved frame wraps around generously proportioned seat cushions for supreme comfort and performance.

## PRADO

Rendered in premium teak, the frame's striking T-back transitions seamlessly into gently curved arms, the geometric silhouette a study in proportion. The open platform frame conveys lightness, while ultra-thick seat cushions lend solidity and impart exceptional comfort.