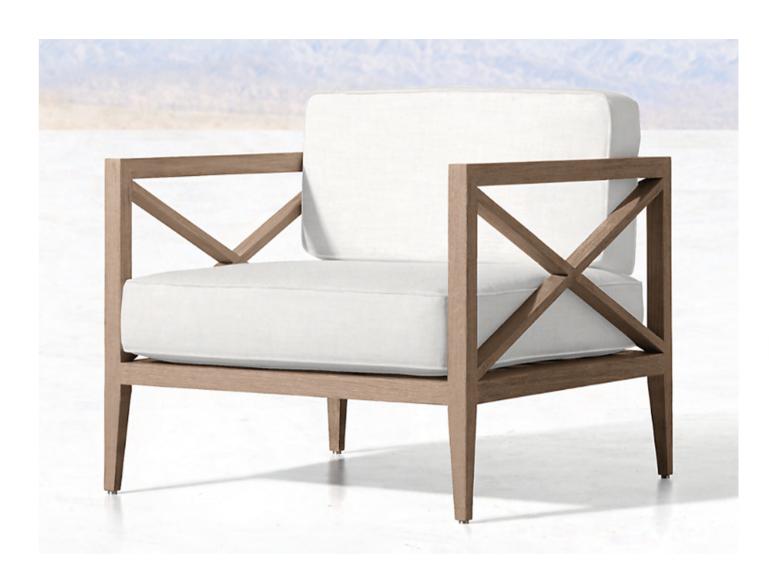

## MARBELLA

With the modernization of American comfort furniture, Marbella furniture is designed for more comfort. The wide frame of the handles and bases from the front view and the uniform and beautiful shape it has created, put this set together like beautiful cubes. The combination of rectangular shapes gives this set a sturdy and solid appearance, which at the same time evokes the right balance for more comfort while sitting.

#### DINING TABLE

With a streamlined silhouette and clean right angles, expertly crafted with metered corners and dovetail joinery, Marbella is pure Modernism. Broad slats are juxtaposed with narrow elements and framed open space, creating a perfect formal balance.