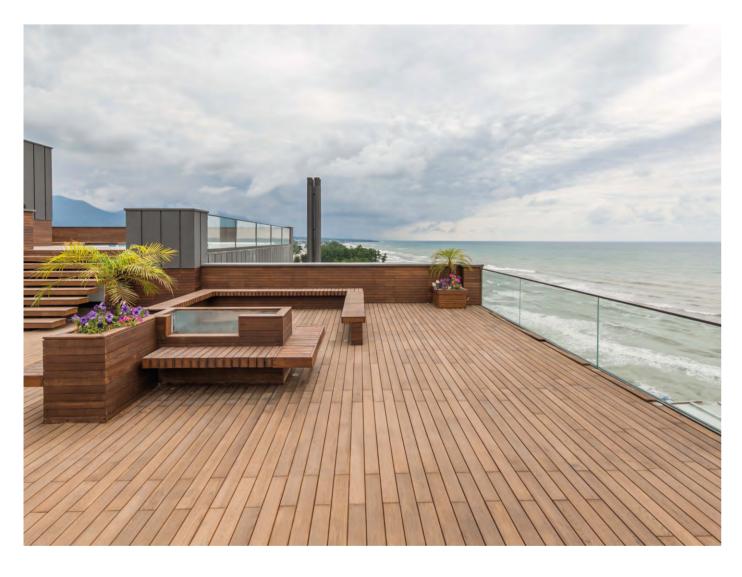

## NEO VILLA

Dehkadeh Fardis

Iroko wood, native to West Africa, is highly regarded for its distinctive features, including natural resistance to water, moisture, insects,

and fungi, making it a popular choice for flooring and villa facades. This durable and resilient wood, which ranges in color from golden brown to dark brown, gradually develops a beautiful silvery-gray patina over time. In addition, Iroko can withstand temperature fluctuations and various weather conditions, making it suitable for both indoor and outdoor applications, maintaining its durability and aesthetic appeal without requiring extensive maintenance.

## FARVARDIN

Mazandaran - Iran

Today, the use of wood in floor coverings and workplaces is very popular.

variety of colors and textures of wood as well as its different and natural structure has made it one of the main options of floor coverings for most people in a variety of office and residential places. For covering this need in today's market, Manzoori Group has produced various types of wood parquets from various types of African hardwoods.