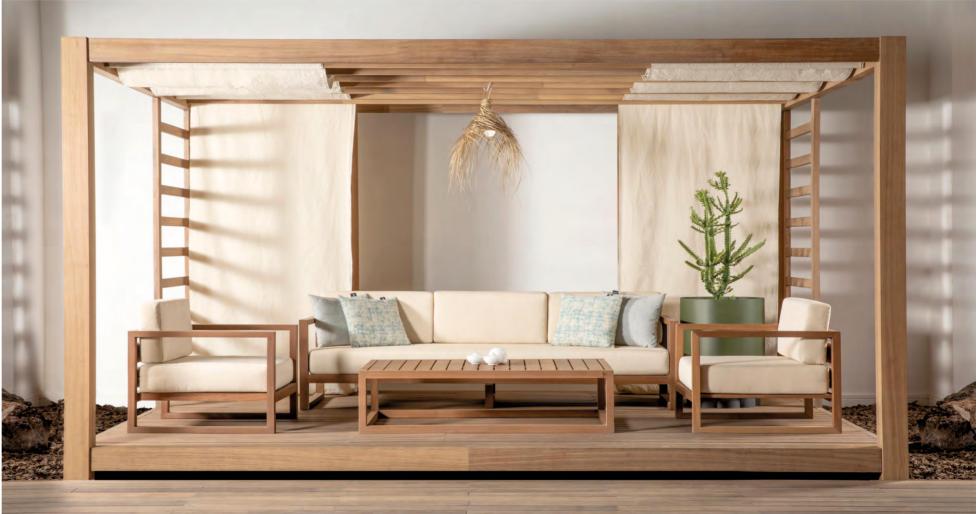

# OUT DOOR FURNITURE

Relying on the expertise of interior designers and identifying the needs and tastes of the audience, and also depending on numerous years of experience in the wood and wood products industry, we intend to produce a special and different design of outdoor furniture.

One of the important features of Manzoori Group Furniture is the use of African hardwoods in the construction of furniture frames and bodies. The use of natural and beautiful African wood in the manufacture of Manzoori furniture has created a special effect inspired by nature, while making the feeling of warmth and pleasantness of using natural elements more tangible.

Simplicity and beauty, together with observing ergonomics in Manzoori outdoor furnitures, bring a different sense of relaxation. Creating the possibility of optimal use of space, the minimal and modular style of these products, will double the comfort and convenience for a continuous and long-term presence in open and garden-like spaces.