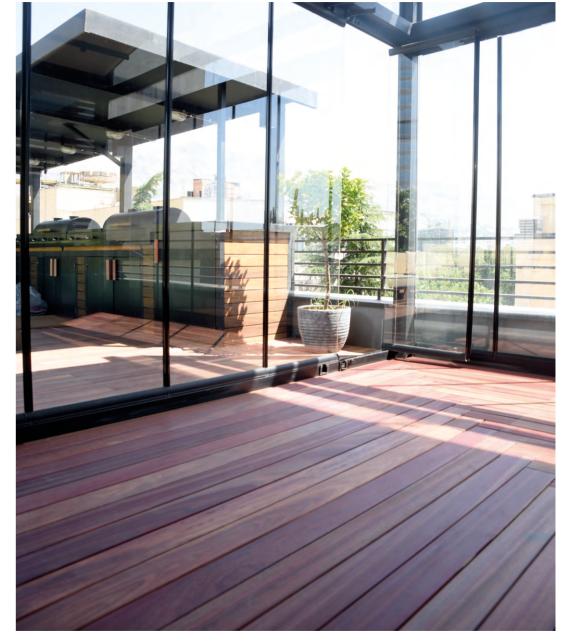

## ROMA RESIDENTIAL

Kamraniyeh - Tehran

One of the applications of wood in the building is wooden flooring. Wood flooring is very popular because of its spectacular views and natural effects, and many people choose these floors for their living space (indoor and outdoor). High resistance to moisture and insect infiltration, especially termites, ease of installation, high durability, economic efficiency and distinctive appearance are among the most important reasons for choosing this type of flooring. In the meantime, exotic African woods with different durability and appearance are among the most practical woods for making different types of tiles. Manzoori Group has selected the most beautiful and durable samples of African wood to produce a variety of wood tiles as wall coverings and flooring.

## MANA

Niavaran

Iroko wood is an excellent choice for terrace flooring due to its high resistance to moisture, weather conditions, and insects. Over time, it darkens and develops a beautiful natural appearance. Its natural oils give it long-lasting durability with minimal maintenance required. However, it can be more expensive compared to other types of wood.