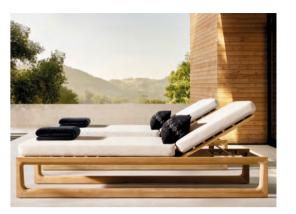

#### SUN BED

From the Maldives sun beds, only a wide dark plinth can be seen, which instills a sense of strength and, at the same time, invites you to a pleasant rest in the sun.

## MALDIVE

While being relaxing and comfortable, the Maldives design, brings about a different feeling for the use of luxury items in nature. Minimalist design, low height, large seating width and high back-support surface for more comfort are the features of Maldive set. The frame and body of this furniture made of light Iroquois wood with bold gray streaks that have a special glow in the sun, in combination with the navy blue color of the mattresses have created an eye-catching harmony of texture and color of wood and fabric