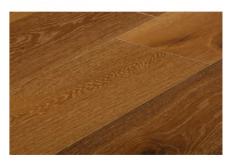

# PARQUET

Manzoori group parquets are produced in two groups: Engineered and solid, in a wide range of designs and colors due to the remarkable variety of African woods. These parquets are made of oak, walnut, sapli, kaya, limba and iroko. Durable nature, no need for constant care with preservative oils, resistance to abrasion and corrosion are important features of African woods used by Manzoori Group. The distinctive color and texture of these woods have made the parquets produced by Manzoori Group having a distinctive effect compared to other similar products. For example, Iroko wood flooring with a halo of gold-colored strips or dark parquet wood is one of the most popular species in the world, which is used for a variety of home and commercial purposes.

### IROKO

Iroko parquet, with its warm golden to dark brown tones and natural grain, is a popular choice for indoor flooring. Known for its high resistance to wear, moisture, and temperature changes, this wood is highly durable and requires minimal maintenance. In addition to its durability, Iroko parquet adds warmth and elegance to any space, making it suitable for both residential and commercial environments.