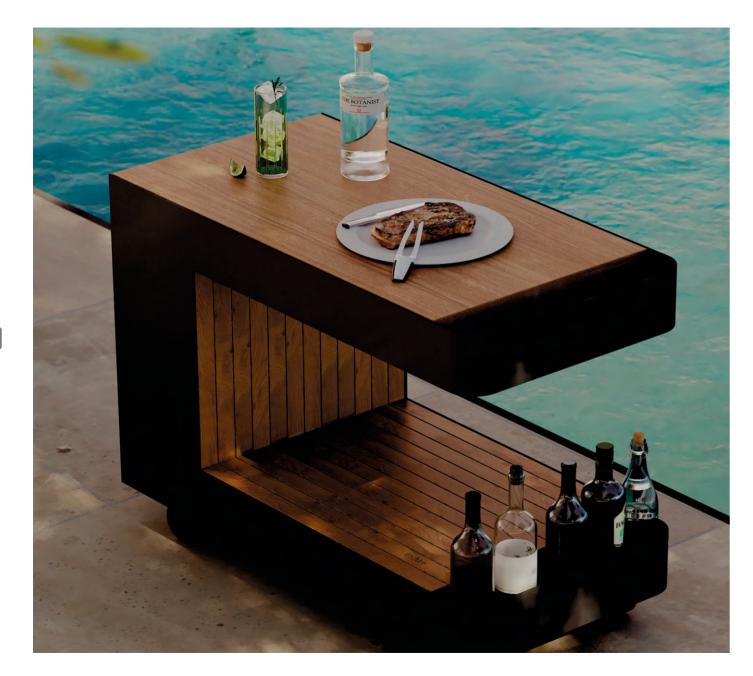

### TROLLEY

Wooden outdoor trolleys, such as those used for barbecues and bars, offer a blend of functionality and natural beauty. These trolleys are made from high-quality, weatherresistant wood, ensuring durability in various conditions. Wooden trolleys add a decorative and attractive touch to outdoor spaces and their practical designs allow for easy transportation of supplies and equipment. They are ideal for hosting parties, picnics, and gatherings, providing a convenient space for serving food and drinks.

### A NEW WAY OF LIVING

Mobile outdoor kitchens are popular for their versatility and convenience. Typically equipped with essential appliances like grills and portable refrigerators, these kitchens can be easily moved to different locations. Made from weather-resistant materials, they offer durability against the elements. With a mobile kitchen, you can enjoy the experience of cooking outdoors while having all the necessary tools readily available.