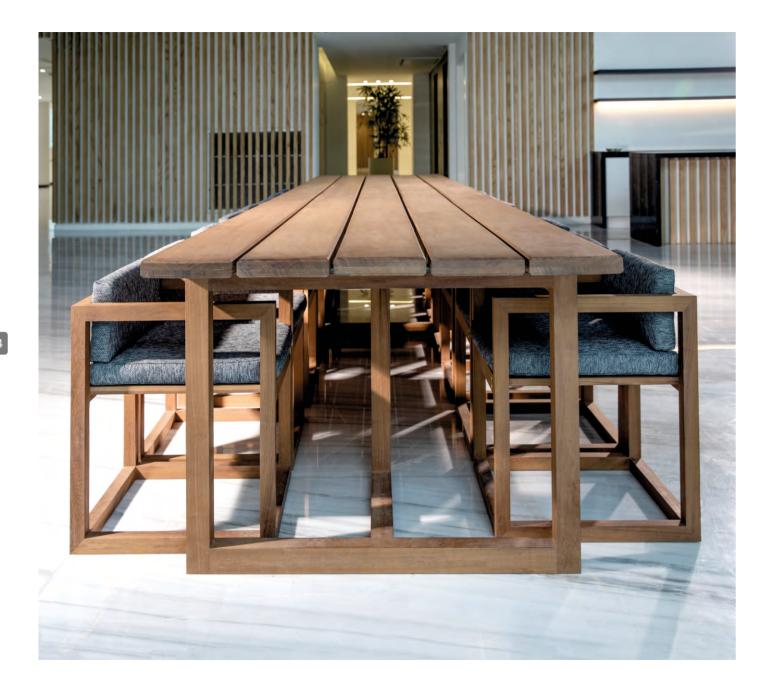

### DINING TABLE

this table utilizes the strength and simplicity of a pure linear form here employing rows of parallel slats in premium teak to offer a bold play of contrast and shadow.