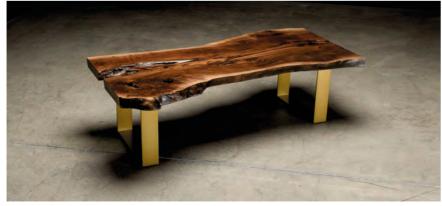

## SLAB WOOD

Hardwood slabs are highly popular for use in tabletops and countertops due to their natural beauty and durability. These slabs are crafted from large, single pieces of wood, showcasing unique grain patterns that give each piece a distinctive look. Hardwood slabs are known for their strength and resistance to wear and impact, making them ideal for high-use areas.