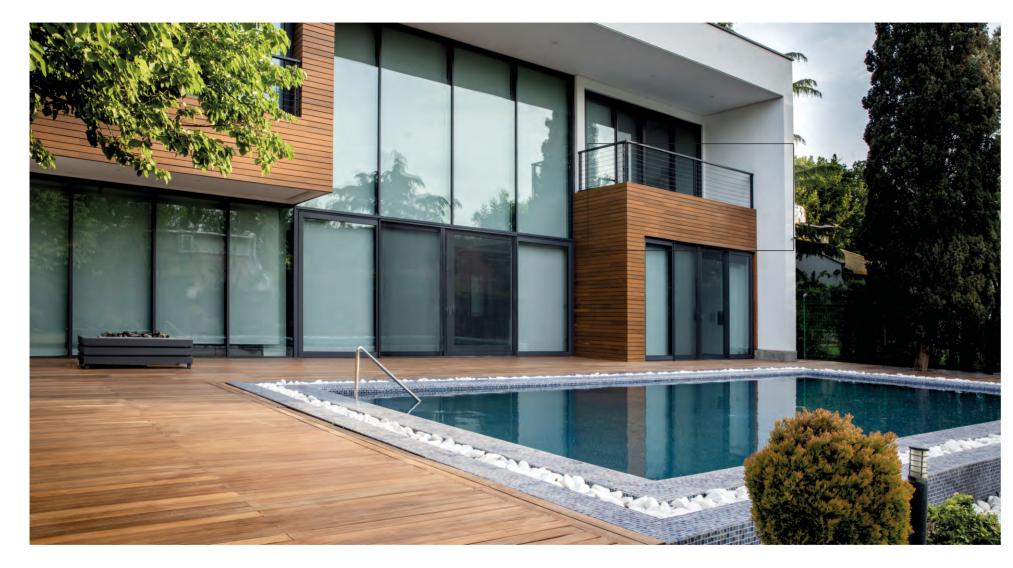

## ROMA RESIDENTIAL

Kamraniyeh - Tehran

One of the applications of wood in the building is wooden flooring. Wood flooring is very popular because of its spectacular views and natural effects, and many people choose these floors for their living space (indoor and outdoor). High resistance to moisture and insect infiltration, especially termites, ease of installation, high durability, economic efficiency and distinctive appearance are among the most important reasons for choosing this type of flooring. In the meantime, exotic African woods with different durability and appearance are among the most practical woods for making different types of tiles. Manzoori Group has selected the most beautiful and durable samples of African wood to produce a variety of wood tiles as wall coverings and flooring.

## MANA

Niavaran

Iroko wood is an excellent choice for terrace flooring due to its high resistance to moisture, weather conditions, and insects. Over time, it darkens and develops a beautiful natural appearance. Its natural oils give it long-lasting durability with minimal maintenance required. However, it can be more expensive compared to other types of wood.