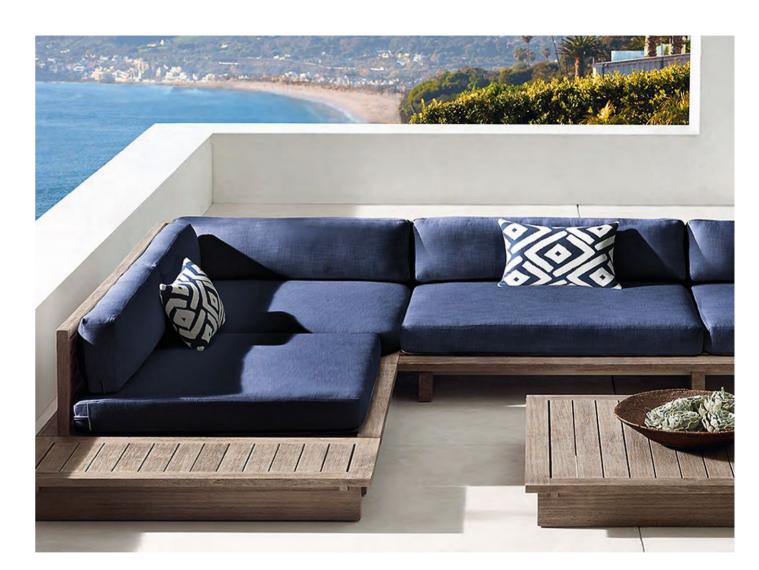

## MALDIVE

While being relaxing and comfortable, the Maldives design, brings about a different feeling for the use of luxury items in nature. Minimalist design, low height, large seating width and high back-support surface for more comfort are the features of Maldive set. The frame and body of this furniture made of light Iroquois wood with bold gray streaks that have a special glow in the sun, in combination with the navy blue color of the mattresses have created an eye-catching harmony of texture and color of wood and fabric