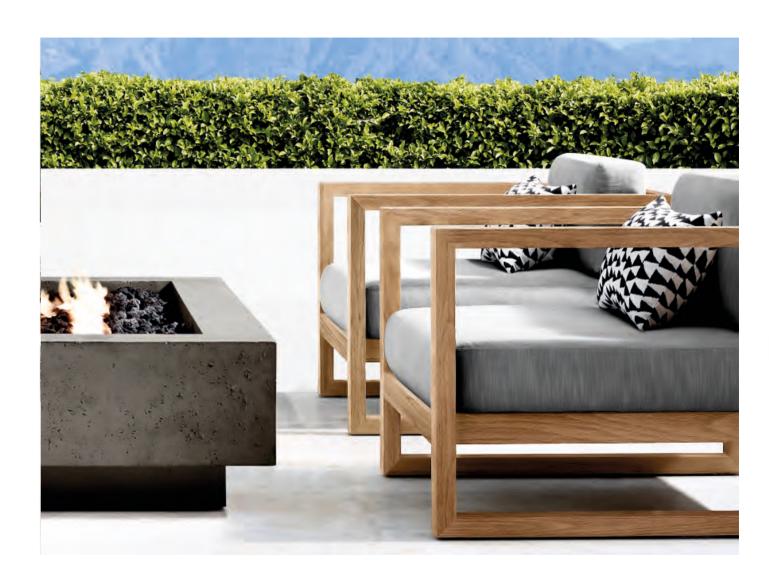

## MALDIVE

While being relaxing and comfortable, the Maldives design, brings about a different feeling for the use of luxury items in nature. Minimalist design, low height, large seating width and high back-support surface for more comfort are the features of Maldive set. The frame and body of this furniture made of light Iroquois wood with bold gray streaks that have a special glow in the sun, in combination with the navy blue color of the mattresses have created an eye-catching harmony of texture and color of wood and fabric