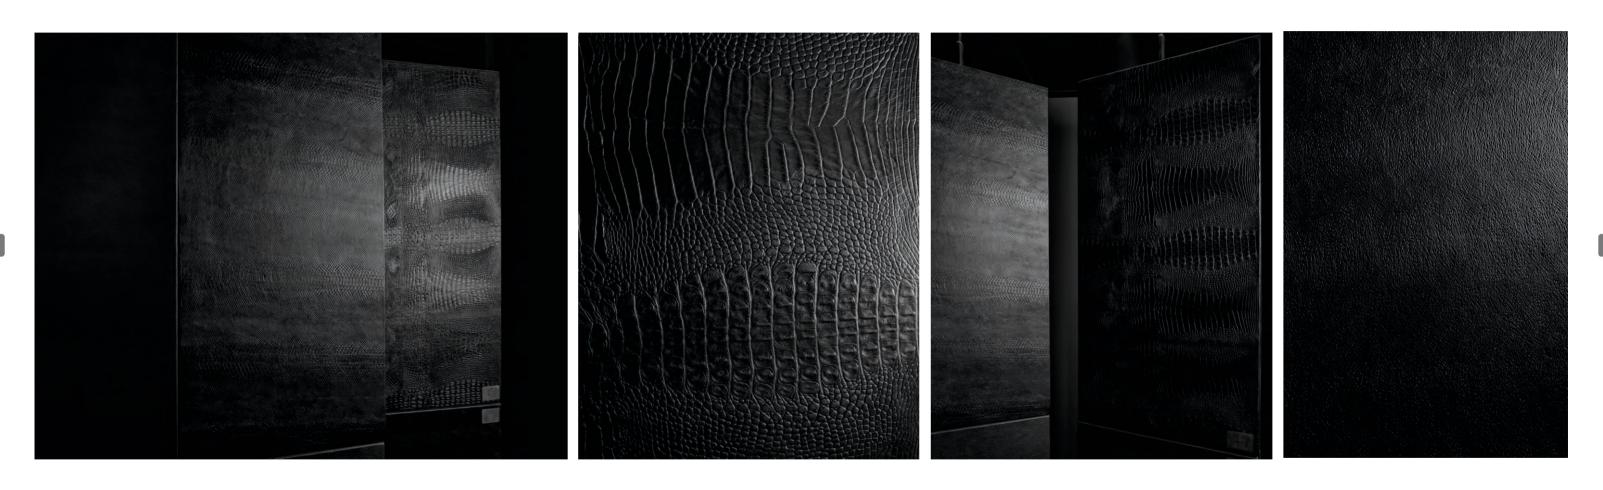

### NATURAL LEATHER

Natural leather is a valuable and durable material made from the hides of animals, primarily cows, sheep, and goats. It has been used for centuries in the production of clothing, shoes, bags, furniture, and decorative items. One of its key features is its high durability, as it resists wear and tear over time, often becoming more beautiful with age.

The tanning process transforms raw hides into stable and usable leather, making it resistant to decay and water penetration. Natural leather is also breathable, flexible, and comfortable, making it ideal for fashion and accessories due to its luxurious and timeless appearance.

### NATURAL LEATHER

In a world where quality and authenticity matter, genuine leather is the perfect choice for all your products. Each piece of natural leather, with its unique durability and beauty, brings a sense of authenticity and grandeur. From bags and shoes

to furniture and accessories, genuine leather not only offers an unparalleled look but also provides a soft and comfortable touch. By choosing natural leather, you respect the environment and gift your self with quality and luxury.

PTTERN NATURAL LEATHER