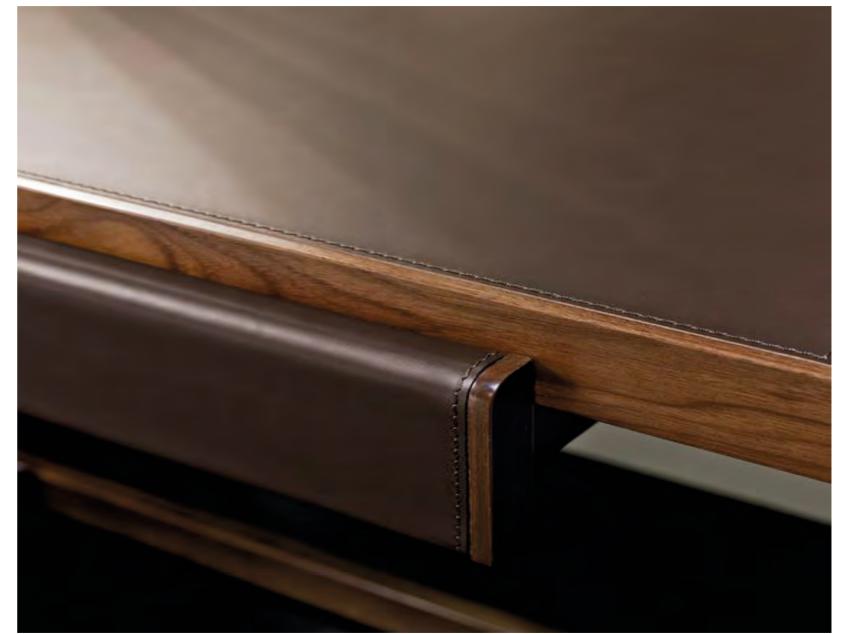

# LEATHER PARQUET

WOOD & LEATHE

One of the most luxurious natural materials with a unique appearance and completely environment-friendly, Leather parquet with a combination of wood, bronze and steel frames are used as floor coverings. These parquet are good insulators for sound and heat and create a different feeling of the warmth of natural elements in the environment. In the production of parquet, 100% of natural leathers are processed by plants, which, especially as flooring, have a high resistance to tearing, abrasion and other destructive environmental factors. Leather parquet will give a distinctive look to your home or office space. You will be able to create a luxurious and at the same time warm atmosphere by using the leather flooring of Manzoori group. Fire resistance, flexibility in different temperature conditions and sound absorption are the most important features of leather construction material.

### WOOD AND LEATHER PARQUET

The combination of wood flooring and leather in interior design creates a warm, elegant, and appealing atmosphere. Wood flooring adds a natural and calming feel to the space with its variety of colors and patterns, while leather, with its luxurious and smooth appearance, brings a modern and sophisticated element.

Using these two materials together creates an attractive contrast between the natural, classic texture of wood and the contemporary beauty of leather. This blend is especially effective in living and office spaces, providing an ideal balance of comfort and style, enhancing the inviting and aesthetic quality of the environment.