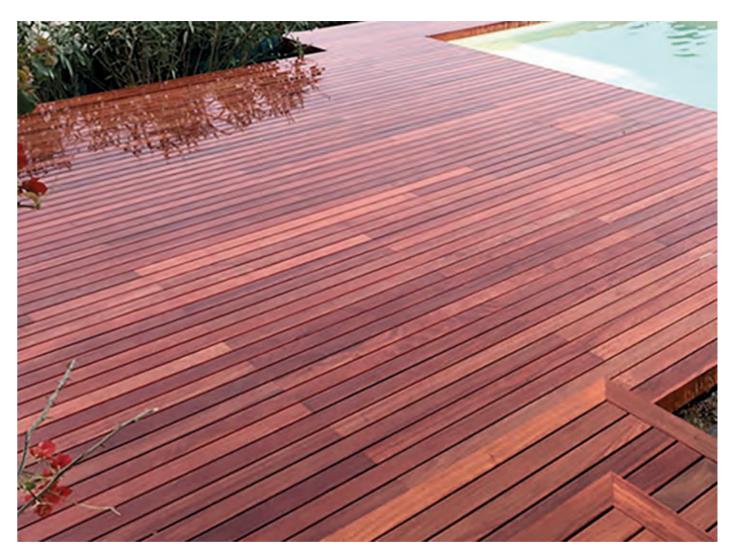

# DECKING & CLADDING & PERGOLA

Nowadays, adherence to the principles of green architecture and the use of new and sustainable building materials to increase the life of the building and reduce CO2 emissions during the construction process, has become one of the major concerns of manufacturers and designers.

With a glance at the needs of contemporary man and with the support of the art and expertise of Iranian designers, while using the latest European technology in cooperation with domestic and international collections, Manzoori Group has succeeded in creating a new attitude in producing new and sustainable building materials in Iran. The production of natural renewable materials with long life and different quality will have less adverse effects on the environment and will improve the performance of the building life cycle. One of the most important products of Manzoori group is all kinds of floor and wall coverings made of African wood.

## NEO VILLA

Dehkadeh Fardis

Iroko wood, native to West Africa, is highly regarded for its distinctive features, including natural resistance to water, moisture, insects,

and fungi, making it a popular choice for flooring and villa facades. This durable and resilient wood, which ranges in color from golden brown to dark brown, gradually develops a beautiful silvery-gray patina over time. In addition, Iroko can withstand temperature fluctuations and various weather conditions, making it suitable for both indoor and outdoor applications, maintaining its durability and aesthetic appeal without requiring extensive maintenance.

## AFRA TOWER

Elahiyeh - Tehran

Iroko wood is an excellent choice for decking due to its high durability and natural resistance to weather and insects.

Quick Deck Iroko, made from Iroko wood (African teak), is an excellent choice for outdoor decking due to its high resistance to moisture, insects, and weather changes. This decking features a modern design and quick installation system, adding the natural and lasting beauty of wood to your space.

## NAROON VILLA

Mazandaran

Padauk wood decking is known for its rich color and exceptional durability. Its natural resistance to moisture and insects makes it a perfect choice for outdoor spaces, offering both beauty and longevity.

## NAROON VILLA

Mazandaran

Padauk wood is an excellent choice for decking. With its warm and attractive colors ranging from red to brown, this hardwood not only adds beauty but also offers high durability and resistance to moisture and insects. Due to its natural hardness and stability, Padauk is an ideal option for outdoor spaces such as terraces and open areas.