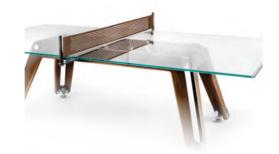

### GAME TABLE

Wooden outdoor game tables are an excellent choice for open spaces due to their durability and natural beauty. Made from weather-resistant wood, they are suitable for gardens, yards, and parks. These tables are not only functional but also add charm and warmth to outdoor areas, creating a pleasant environment for entertainment and leisure. They can accommodate various games, including ping pong, chess, foosball, and other tabletop games.

Victor Foosball Table

Derby Foosball Table

Tokyo TableTennis

Denver Pool Table

Berlin Pool Table

Moscow Poker Table