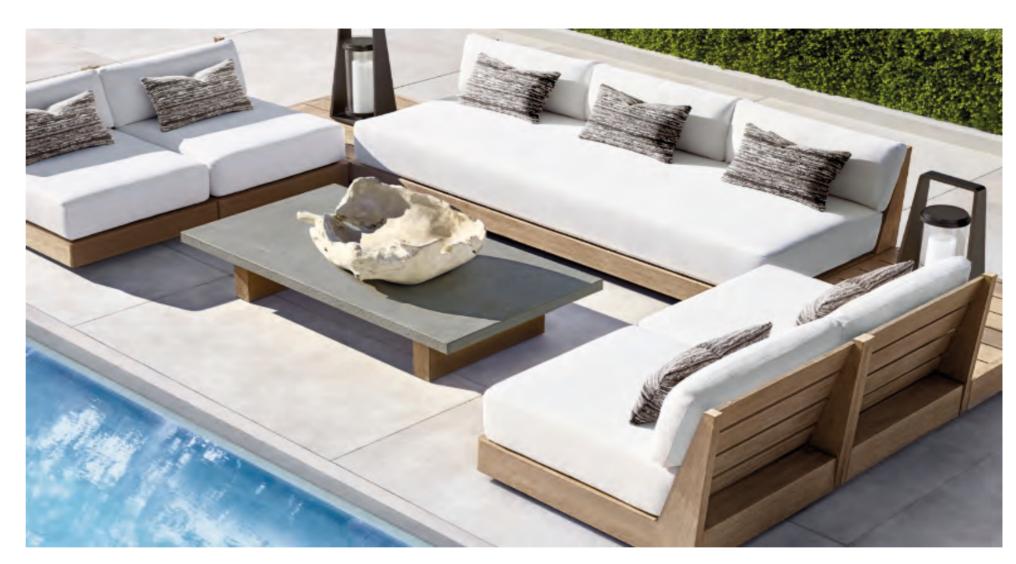

## CAICOS

The purpose of the modular design of the Caicos model is to provide more comfort and variety in layout. The right combination of dimensions and volumes makes this set easy to carry, move and install. Also, the combination of these dimensions has made it possible to make furniture with larger dimensions, which will bring you rest, comfort and convenience for hours.

#### SUN BED

The Caicos pool or sun beds are simply designed linearly with a combination of horizontal lines and small parallel lines continuously. The possibility of adjusting the bed support at the desired angle, as well as the appropriate width and ideal thickness of the mattress, provides a pleasant comfort.

Iroquois pieces of wood with their unique color, which are repeated parallel to each other, create a beautiful play of lines and shadows and contrast of colors. The simple and minimal design of this set takes the mind away from any conflict in the design, and in addition to observing ergonomic principles in the design of the structure, provides you with hours of rest with ultimate peace and comfort.