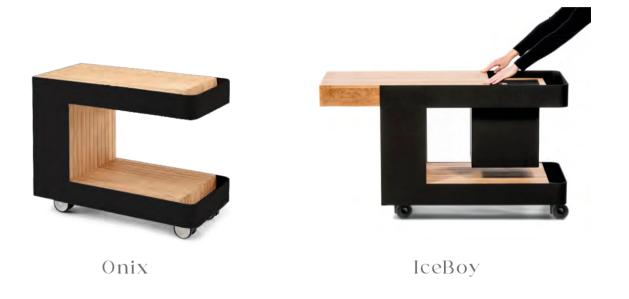

### TROLLEY

Wooden outdoor trolleys, such as those used for barbecues and bars, offer a blend of functionality and natural beauty. These trolleys are made from high-quality, weatherresistant wood, ensuring durability in various conditions. Wooden trolleys add a decorative and attractive touch to outdoor spaces and their practical designs allow for easy transportation of supplies and equipment. They are ideal for hosting parties, picnics, and gatherings, providing a convenient space for serving food and drinks.

### A NEW WAY OF LIVING

Mobile outdoor kitchens are popular for their versatility and convenience. Typically equipped with essential appliances like grills and portable refrigerators, these kitchens can be easily moved to different locations. Made from weather-resistant materials, they offer durability against the elements. With a mobile kitchen, you can enjoy the experience of cooking outdoors while having all the necessary tools readily available.

## CREATING TOGETHERNESS

The outdoor kitchens by manzoori are so much more than a tool. They are a symbol of conviviality and bring people together.