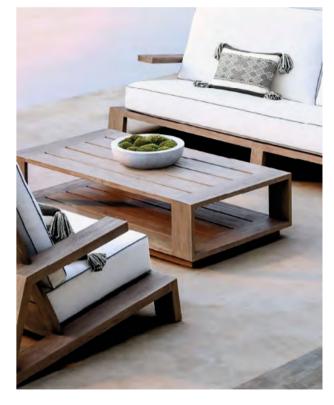

### COFFEE TABLE

Maldives coffee table has been made of combination of a thin plate on a pedestal. The legs of the table are at a suitable height of the furniture and the wide width of the table top has created ideal comfort and maneuverability for entertainment and arrangement.

## MALDIVE

While being relaxing and comfortable, the Maldives design, brings about a different feeling for the use of luxury items in nature. Minimalist design, low height, large seating width and high back-support surface for more comfort are the features of Maldive set. The frame and body of this furniture made of light Iroquois wood with bold gray streaks that have a special glow in the sun, in combination with the navy blue color of the mattresses have created an eye-catching harmony of texture and color of wood and fabric