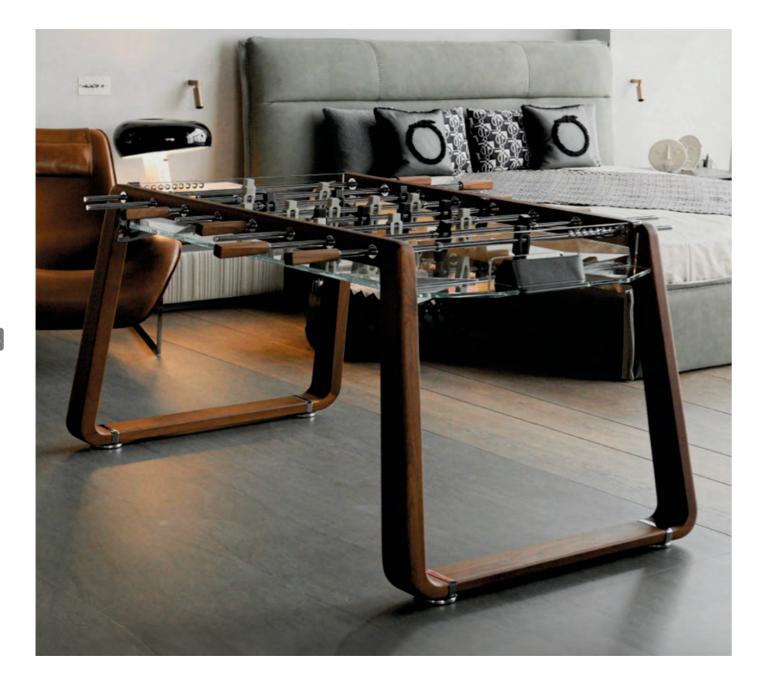

### GAME TABLE

Wooden outdoor game tables are an excellent choice for open spaces due to their durability and natural beauty. Made from weather-resistant wood, they are suitable for gardens, yards, and parks. These tables are not only functional but also add charm and warmth to outdoor areas, creating a pleasant environment for entertainment and leisure. They can accommodate various games, including ping pong, chess, foosball, and other tabletop games.

Victor Foosball Table

Derby Foosball Table

Tokyo TableTennis

Denver Pool Table

Berlin Pool Table

Moscow Poker Table