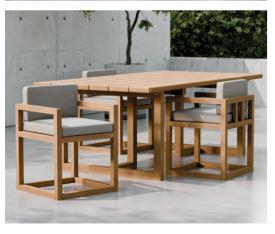

#### DINING TABLE

Paloma dining set chairs consist of repeating angled geometric shapes with regular angles next to each other. Rectangles with a large width and suitable height that create a very ideal sitting area at the right angles for a long meal and chat. The base of the dining table is intertwined with the repetition of geometric shapes. The combination of two large rectangles that have a plate consisting of repeating parallel cuts of Iroquois wood and placed at a suitable height to fit the chairs.