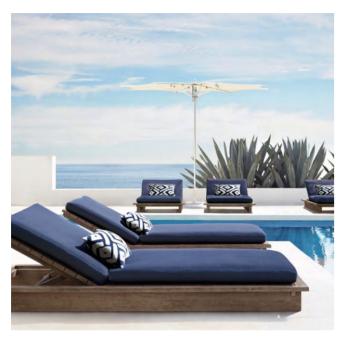

#### SUN BED

The Caicos pool or sun beds are simply designed linearly with a combination of horizontal lines and small parallel lines continuously. The possibility of adjusting the bed support at the desired angle, as well as the appropriate width and ideal thickness of the mattress, provides a pleasant comfort.

Iroquois pieces of wood with their unique color, which are repeated parallel to each other, create a beautiful play of lines and shadows and contrast of colors. The simple and minimal design of this set takes the mind away from any conflict in the design, and in addition to observing ergonomic principles in the design of the structure, provides you with hours of rest with ultimate peace and comfort.