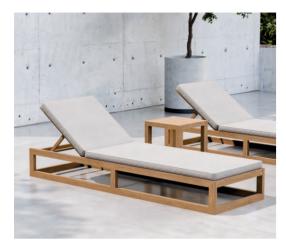

#### SUN BED

From the Maldives sun beds, only a wide dark plinth can be seen, which instills a sense of strength and, at the same time, invites you to a pleasant rest in the sun.

### COFFEE TABLE

Maldives coffee table has been made of combination of a thin plate on a pedestal. The legs of the table are at a suitable height of the furniture and the wide width of the table top has created ideal comfort and maneuverability for entertainment and arrangement.