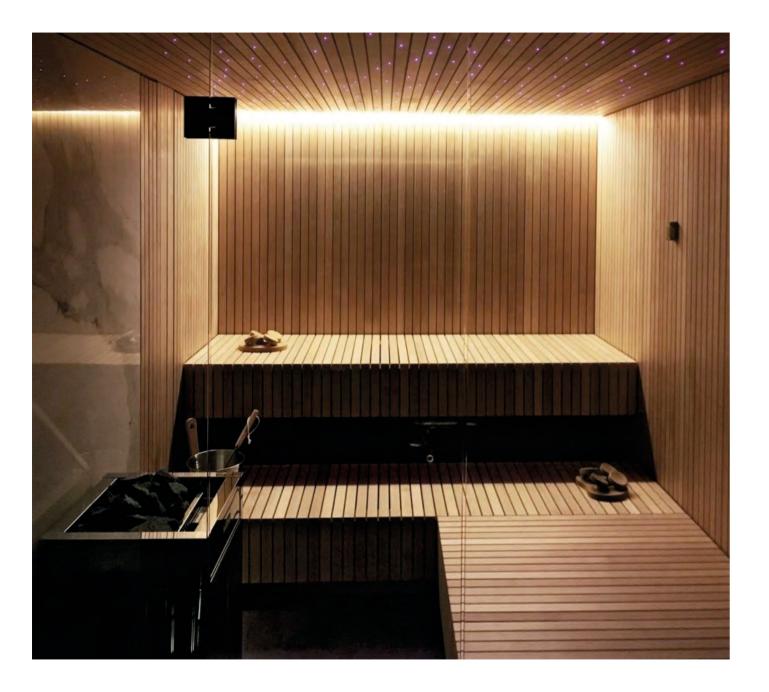

## SPA & SAUNA

For designing and building a sauna and spa with the best wood, it's essential to choose durable, moisture- and heat-resistant materials. The wood should maintain a balanced temperature, offer a natural and calming appearance, and resist mold and mildew. Key factors include ergonomic design, proper ventilation, and easy maintenance, all of which contribute to the longevity and aesthetic appeal of the space. With this approach, you can create a luxurious and durable sauna and spa that provides a comfortable and relaxing experience.

Ayous wood, derived from tropical trees in Africa, is lightweight, has a smooth texture, and offers moderate resistance to moisture and temperature changes, making it a suitable option for sauna and spa environments. This wood is more resistant to high heat compared to some other types of wood and does not warp easily. Additionally, Ayous wood doesn't absorb heat quickly, which prevents its surface from becoming too hot in saunas. This makes it ideal for seating areas and interior walls in saunas.

Ayous wood, also known as Obeche, is a lightweight, moisture-resistant, and heat-resistant wood sourced from tropical regions of Africa. Due to its excellent thermal insulation properties and natural, attractive appearance, it is ideal for constructing spa spaces like saunas. Ayous is easy to work with and adds a warm, calming atmosphere to interiors, making it a popular choice for spa design and construction.