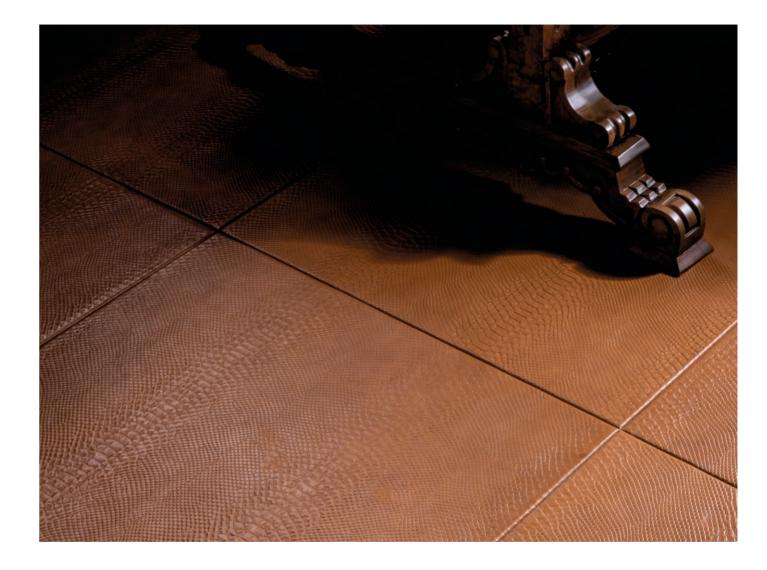

# LEATHER PARQUET

WOOD & LEATHE

One of the most luxurious natural materials with a unique appearance and completely environment-friendly, Leather parquet with a combination of wood, bronze and steel frames are used as floor coverings. These parquet are good insulators for sound and heat and create a different feeling of the warmth of natural elements in the environment. In the production of parquet, 100% of natural leathers are processed by plants, which, especially as flooring, have a high resistance to tearing, abrasion and other destructive environmental factors. Leather parquet will give a distinctive look to your home or office space. You will be able to create a luxurious and at the same time warm atmosphere by using the leather flooring of Manzoori group. Fire resistance, flexibility in different temperature conditions and sound absorption are the most important features of leather construction material.

The acoustic properties of leather make it a great choice for floor coverings in bedrooms, management rooms, libraries, theaters and display rooms. Leather parquet are easy to clean and if cleaned with wax, they will have a high resistance to moisture and dust. High speed in installation, ease of maintenance, ease of replacing damaged parts. no change in size over time, are other features of leather parquet that make them stand out compared to other materials.