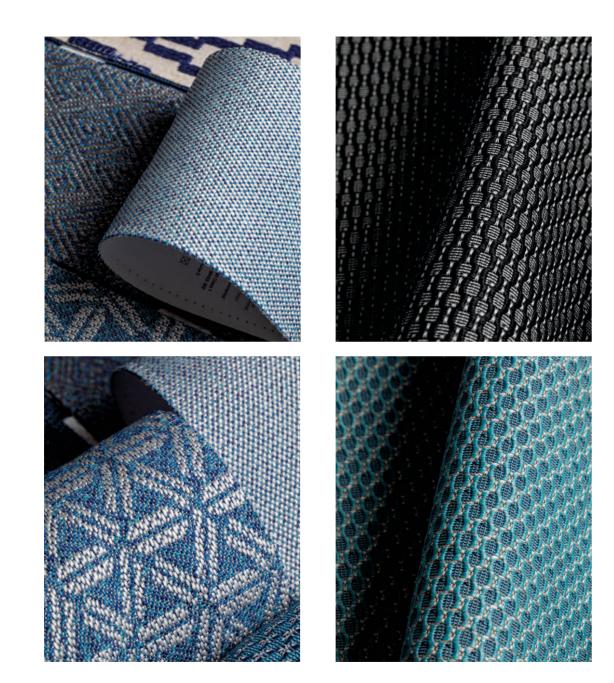

### OUTDOOR FABRIC

Outdoor fabrics are specially designed materials made for use in outdoor environments, such as furniture, awnings, umbrellas, and camping gear. These fabrics are built to withstand harsh weather conditions like sun, rain, wind, and humidity. Key features include water resistance, UV protection to prevent fading, mold and mildew resistance, and high durability against wear and tear. These qualities ensure that outdoor fabrics remain functional and visually appealing over time, making them ideal for prolonged outdoor use.

### COLOR

Considering the above characteristics and quality assurance of furniture fabrics and the furniture produced by this group, fabrics, Manzoori group has imported the fabrics used by the best brands of outdoor furniture at two price levels to better meet the demands of its customers. One of these brands applied by Manzoori group is Sunbrella special collection in the field of furniture fabrics for outdoor space. which produces a unique collection of different fabric designs at the best level of world quality.

# BEAUTY AND DURABILITY FOR ANY SEASON, IN ANY WEATHER.

Outdoor fabric is specially designed to withstand the elements, making it ideal for use in various outdoor applications such as furniture, awnings, and umbrellas. It is typically made from materials like acrylic, polyester, or olefin, which are known for their durability, water resistance, and resistance to fading from UV exposure. These fabrics are also treated to resist mold and mildew, ensuring they maintain their appearance and integrity over time. With a wide range of colors, patterns, and textures available, outdoor fabric not only offers practical benefits but also enhances the aesthetic appeal of outdoor spaces, providing a comfortable and stylish environment that can endure different weather conditions.