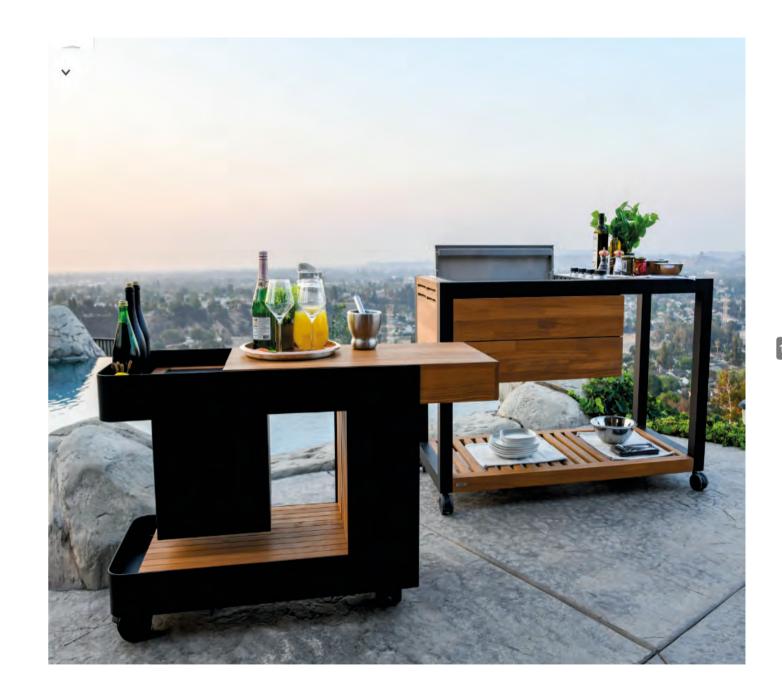

### TROLLEY

Wooden outdoor trolleys, such as those used for barbecues and bars, offer a blend of functionality and natural beauty. These trolleys are made from high-quality, weatherresistant wood, ensuring durability in various conditions. Wooden trolleys add a decorative and attractive touch to outdoor spaces and their practical designs allow for easy transportation of supplies and equipment. They are ideal for hosting parties, picnics, and gatherings, providing a convenient space for serving food and drinks.

### A NEW WAY OF LIVING

Mobile outdoor kitchens are popular for their versatility and convenience. Typically equipped with essential appliances like grills and portable refrigerators, these kitchens can be easily moved to different locations. Made from weather-resistant materials, they offer durability against the elements. With a mobile kitchen, you can enjoy the experience of cooking outdoors while having all the necessary tools readily available.

## CREATING TOGETHERNESS

The outdoor kitchens by manzoori are so much more than a tool. They are a symbol of conviviality and bring people together.