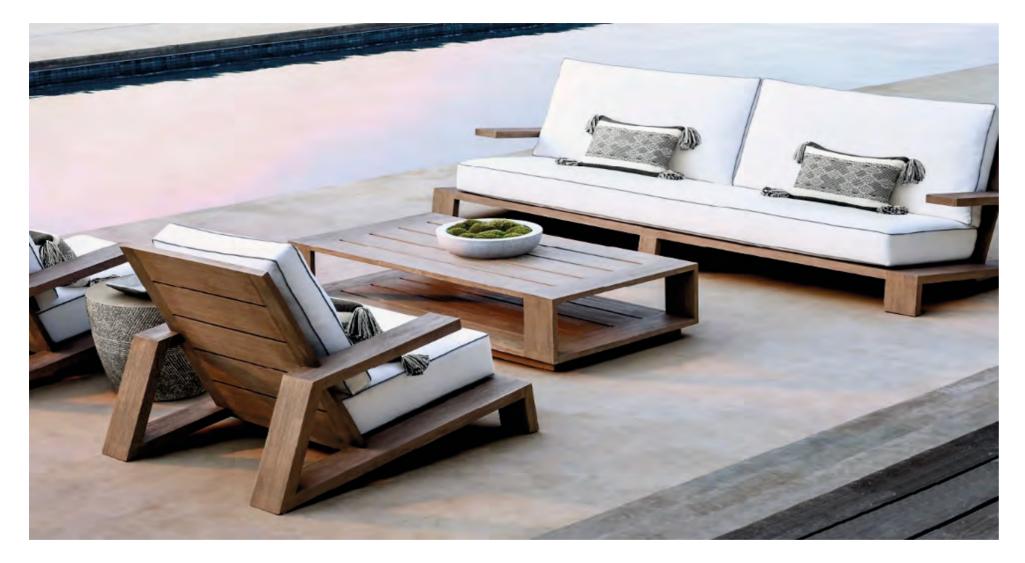

## NAVARO

The Navarro sofa features a minimalist design with clean, cohesive wooden frames that showcase natural beauty and modern elegance. Its sleek lines and sturdy structure convey a sense of both strength and refinement. The use of natural wood and soft curves brings a calming and harmonious style, making it a perfect fit for both modern and classic spaces.

The Navaro Dining Table is a beautiful evolution in the design of this set, which, by placing the table and chairs next to each other, seems to create a remarkable work of art.

#### SOFA

The Navaro model is a combination of geometric shapes with regular angles that together create a shape that is extremely symmetrical and beautiful. In the evolution of the design, the appropriate height of the backseat and the seat, as well as the height of the sofa handles in proportion to the backseat, has created an ideal position for sitting.