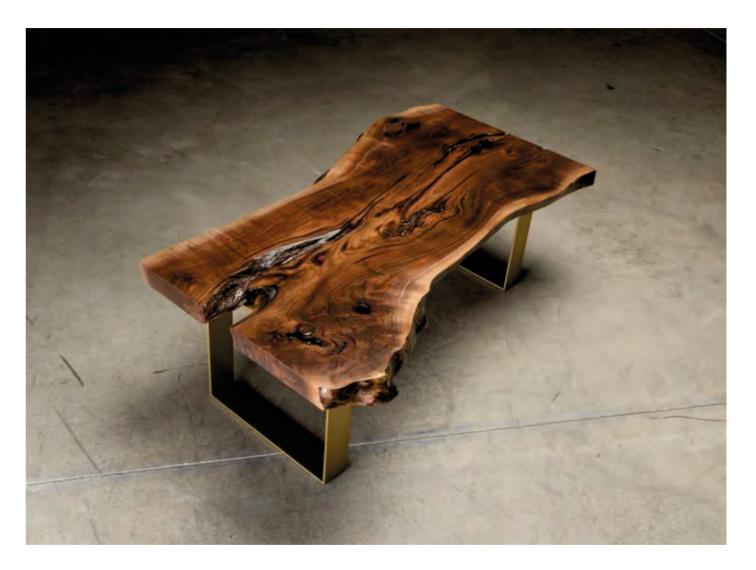

## SLAB WOOD

Hardwood slabs are highly popular for use in tabletops and countertops due to their natural beauty and durability. These slabs are crafted from large, single pieces of wood, showcasing unique grain patterns that give each piece a distinctive look. Hardwood slabs are known for their strength and resistance to wear and impact, making them ideal for high-use areas.