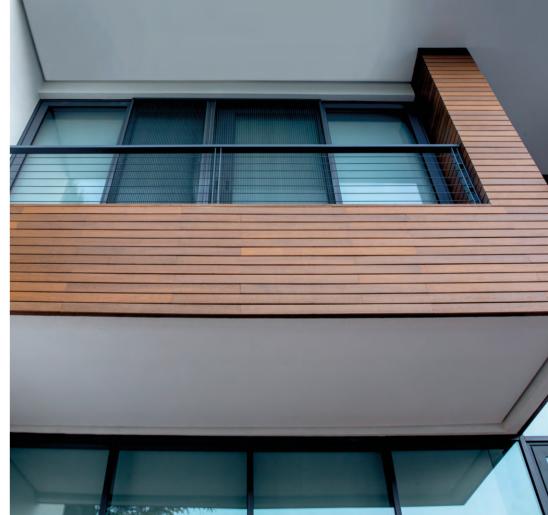

## AFRA TOWER

Elahiyeh - Tehran

Iroko wood is an excellent choice for decking due to its high durability and natural resistance to weather and insects.

Quick Deck Iroko, made from Iroko wood (African teak), is an excellent choice for outdoor decking due to its high resistance to moisture, insects, and weather changes. This decking features a modern design and quick installation system, adding the natural and lasting beauty of wood to your space.

## NAROON VILLA

Mazandaran

Padauk wood decking is known for its rich color and exceptional durability. Its natural resistance to moisture and insects makes it a perfect choice for outdoor spaces, offering both beauty and longevity.

## NAROON VILLA

Mazandaran

Padauk wood is an excellent choice for decking. With its warm and attractive colors ranging from red to brown, this hardwood not only adds beauty but also offers high durability and resistance to moisture and insects. Due to its natural hardness and stability, Padauk is an ideal option for outdoor spaces such as terraces and open areas.