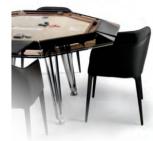

### GAME TABLE

Wooden outdoor game tables are an excellent choice for open spaces due to their durability and natural beauty. Made from weather-resistant wood, they are suitable for gardens, yards, and parks. These tables are not only functional but also add charm and warmth to outdoor areas, creating a pleasant environment for entertainment and leisure. They can accommodate various games, including ping pong, chess, foosball, and other tabletop games.

Victor Foosball Table

Derby Foosball Table

Tokyo TableTennis

Denver Pool Table

Berlin Pool Table

Moscow Poker Table