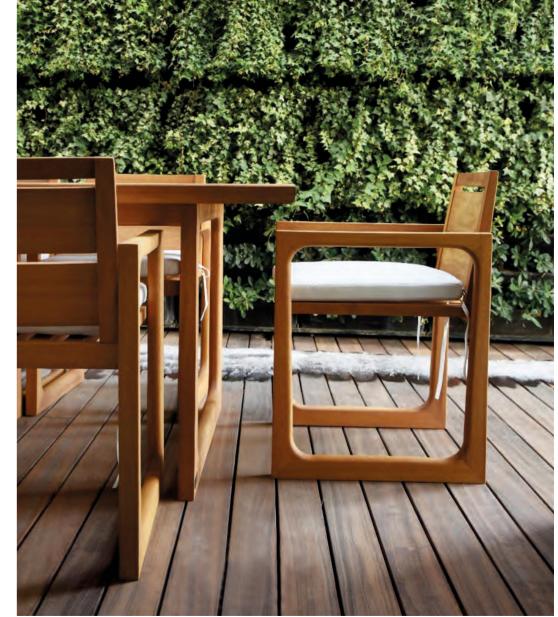

# OUT DOOR FURNITURE

Relying on the expertise of interior designers and identifying the needs and tastes of the audience, and also depending on numerous years of experience in the wood and wood products industry, we intend to produce a special and different design of outdoor furniture.

One of the important features of Manzoori Group Furniture is the use of African hardwoods in the construction of furniture frames and bodies. The use of natural and beautiful African wood in the manufacture of Manzoori furniture has created a special effect inspired by nature, while making the feeling of warmth and pleasantness of using natural elements more tangible.

Simplicity and beauty, together with observing ergonomics in Manzoori outdoor furnitures, bring a different sense of relaxation. Creating the possibility of optimal use of space, the minimal and modular style of these products, will double the comfort and convenience for a continuous and long-term presence in open and garden-like spaces.