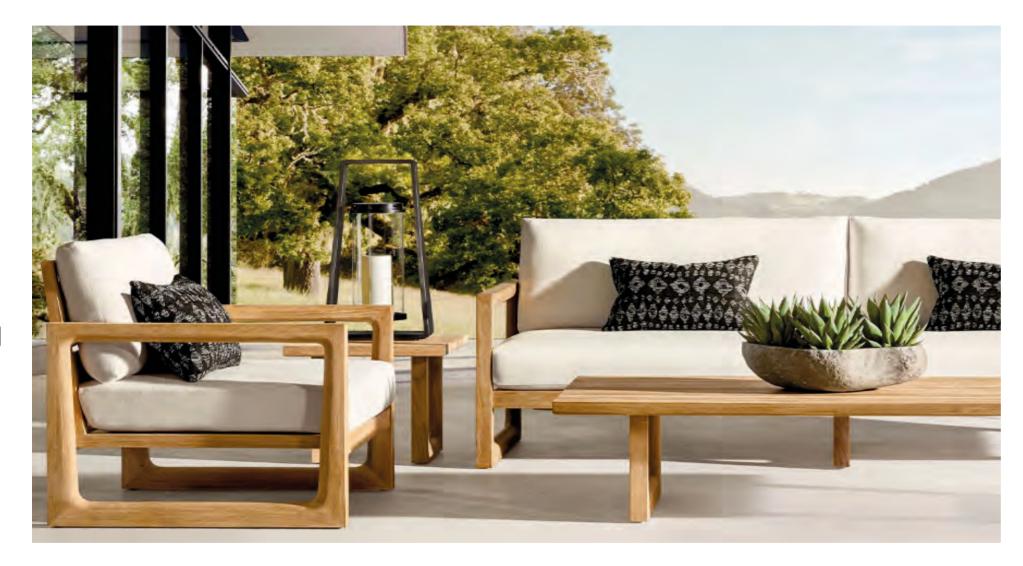

# OUT DOOR FURNITURE

Relying on the expertise of interior designers and identifying the needs and tastes of the audience, and also depending on numerous years of experience in the wood and wood products industry, we intend to produce a special and different design of outdoor furniture.

One of the important features of Manzoori Group Furniture is the use of African hardwoods in the construction of furniture frames and bodies. The use of natural and beautiful African wood in the manufacture of Manzoori furniture has created a special effect inspired by nature, while making the feeling of warmth and pleasantness of using natural elements more tangible.

Simplicity and beauty, together with observing ergonomics in Manzoori outdoor furnitures, bring a different sense of relaxation. Creating the possibility of optimal use of space, the minimal and modular style of these products, will double the comfort and convenience for a continuous and long-term presence in open and garden-like spaces.