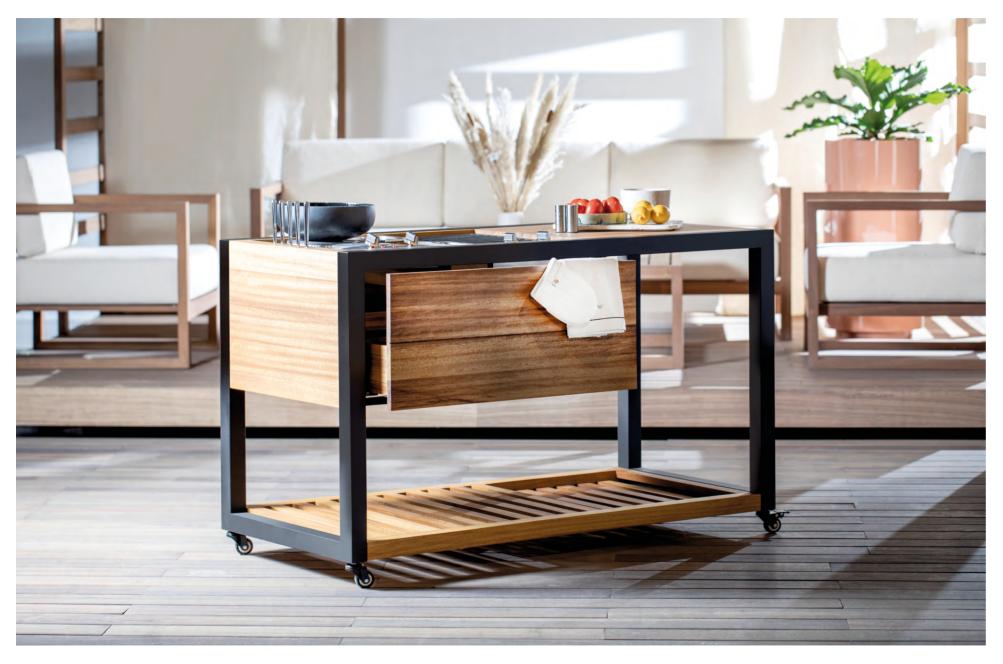

### TROLLEY

Wooden outdoor trolleys, such as those used for barbecues and bars, offer a blend of functionality and natural beauty. These trolleys are made from high-quality, weatherresistant wood, ensuring durability in various conditions. Wooden trolleys add a decorative and attractive touch to outdoor spaces and their practical designs allow for easy transportation of supplies and equipment. They are ideal for hosting parties, picnics, and gatherings, providing a convenient space for serving food and drinks.

### A NEW WAY OF LIVING

Mobile outdoor kitchens are popular for their versatility and convenience. Typically equipped with essential appliances like grills and portable refrigerators, these kitchens can be easily moved to different locations. Made from weather-resistant materials, they offer durability against the elements. With a mobile kitchen, you can enjoy the experience of cooking outdoors while having all the necessary tools readily available.

## CREATING TOGETHERNESS

The outdoor kitchens by manzoori are so much more than a tool. They are a symbol of conviviality and bring people together.