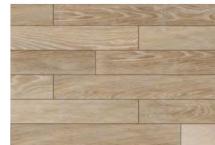

### LIMBA

Limba wood is another unique and popular African wood for parquet production, which has a more reasonable price than other African woods. The color of limba is unlike any other hardwood and has a unique range from light colors (corina) to dark colors. Dimensional stability and very high mechanical strength are among the features that make parquet made of this wood a suitable option in flooring high-traffic and high-population spaces. The passage of time does not change the appearance of Limba parquet as it turns to a beautiful gray color over time.