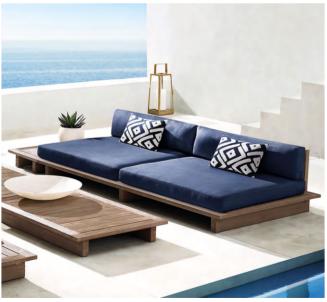

## CAICOS

The purpose of the modular design of the Caicos model is to provide more comfort and variety in layout. The right combination of dimensions and volumes makes this set easy to carry, move and install. Also, the combination of these dimensions has made it possible to make furniture with larger dimensions, which will bring you rest, comfort and convenience for hours.

#### SOFA

Enduring construction and superior materials, including quick-dry reticulated foam cushions, offer comfort and weather the elements beautifully. Our Classic size is perfectly proportioned for smaller spaces.