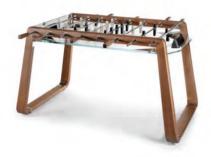

### GAME TABLE

Wooden outdoor game tables are an excellent choice for open spaces due to their durability and natural beauty. Made from weather-resistant wood, they are suitable for gardens, yards, and parks. These tables are not only functional but also add charm and warmth to outdoor areas, creating a pleasant environment for entertainment and leisure. They can accommodate various games, including ping pong, chess, foosball, and other tabletop games.

Victor Foosball Table

Derby Foosball Table

Tokyo TableTennis

Denver Pool Table

Berlin Pool Table

Moscow Poker Table