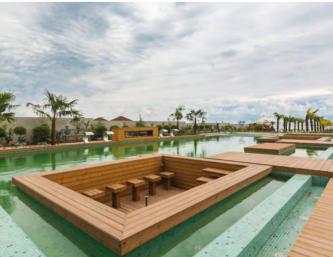

## ROMA RESIDENTIAL

Kamraniyeh - Tehran

One of the applications of wood in the building is wooden flooring. Wood flooring is very popular because of its spectacular views and natural effects, and many people choose these floors for their living space (indoor and outdoor). High resistance to moisture and insect infiltration, especially termites, ease of installation, high durability, economic efficiency and distinctive appearance are among the most important reasons for choosing this type of flooring. In the meantime, exotic African woods with different durability and appearance are among the most practical woods for making different types of tiles. Manzoori Group has selected the most beautiful and durable samples of African wood to produce a variety of wood tiles as wall coverings and flooring.

## MANA

Niavaran

Iroko wood is an excellent choice for terrace flooring due to its high resistance to moisture, weather conditions, and insects. Over time, it darkens and develops a beautiful natural appearance. Its natural oils give it long-lasting durability with minimal maintenance required. However, it can be more expensive compared to other types of wood.