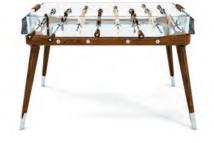

### GAME TABLE

Wooden outdoor game tables are an excellent choice for open spaces due to their durability and natural beauty. Made from weather-resistant wood, they are suitable for gardens, yards, and parks. These tables are not only functional but also add charm and warmth to outdoor areas, creating a pleasant environment for entertainment and leisure. They can accommodate various games, including ping pong, chess, foosball, and other tabletop games.

Victor Foosball Table

Derby Foosball Table

Tokyo TableTennis

Denver Pool Table

Berlin Pool Table

Moscow Poker Table