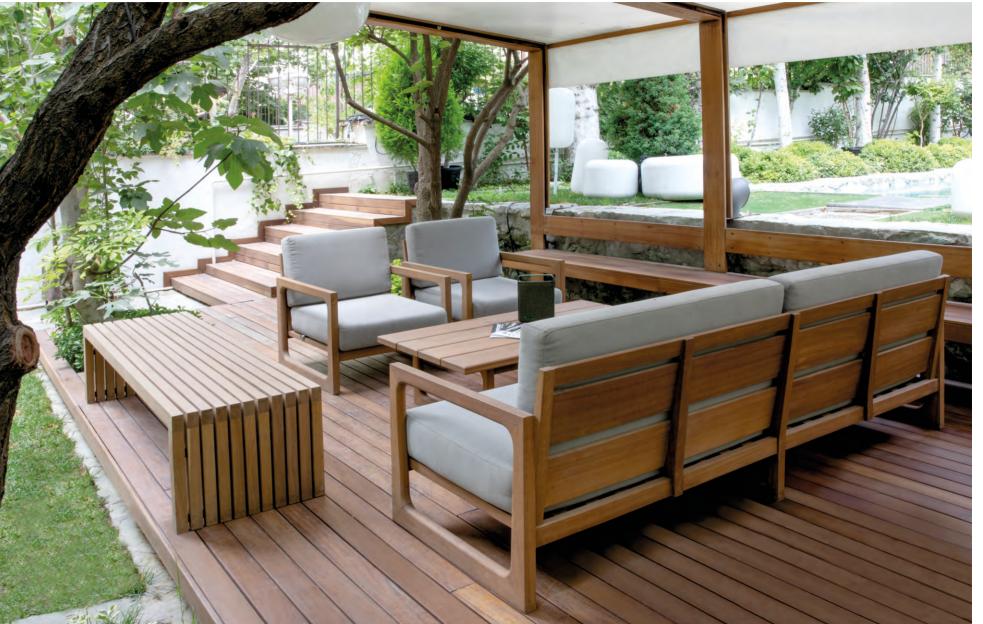

# OUT DOOR FURNITURE

Relying on the expertise of interior designers and identifying the needs and tastes of the audience, and also depending on numerous years of experience in the wood and wood products industry, we intend to produce a special and different design of outdoor furniture.

One of the important features of Manzoori Group Furniture is the use of African hardwoods in the construction of furniture frames and bodies. The use of natural and beautiful African wood in the manufacture of Manzoori furniture has created a special effect inspired by nature, while making the feeling of warmth and pleasantness of using natural elements more tangible.

Simplicity and beauty, together with observing ergonomics in Manzoori outdoor furnitures, bring a different sense of relaxation. Creating the possibility of optimal use of space, the minimal and modular style of these products, will double the comfort and convenience for a continuous and long-term presence in open and garden-like spaces.