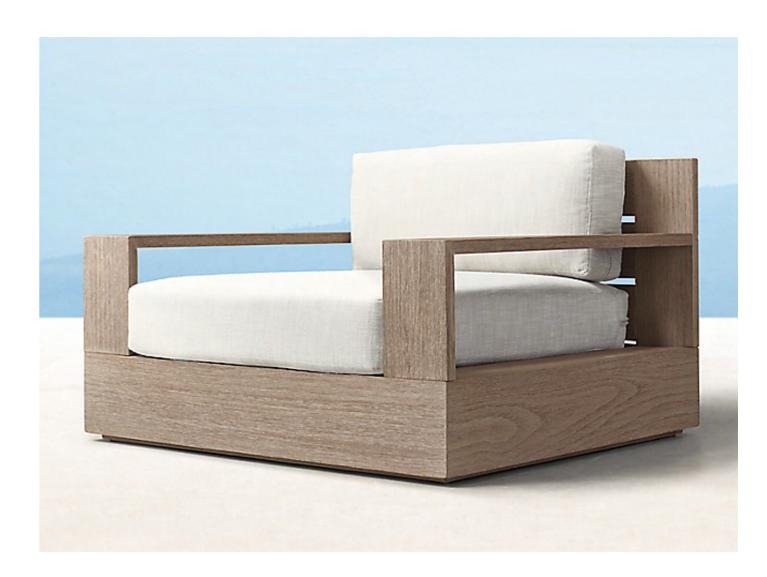

## MALDIVE

While being relaxing and comfortable, the Maldives design, brings about a different feeling for the use of luxury items in nature. Minimalist design, low height, large seating width and high back-support surface for more comfort are the features of Maldive set. The frame and body of this furniture made of light Iroquois wood with bold gray streaks that have a special glow in the sun, in combination with the navy blue color of the mattresses have created an eye-catching harmony of texture and color of wood and fabric