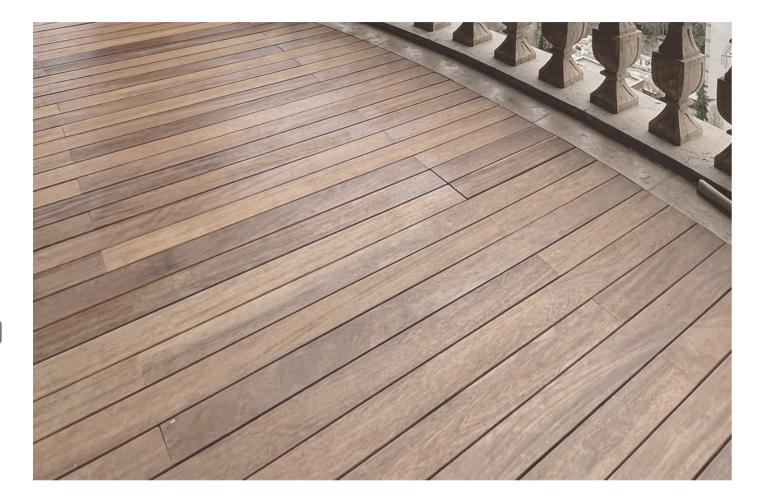

# DECKING & CLADDING & PERGOLA

Nowadays, adherence to the principles of green architecture and the use of new and sustainable building materials to increase the life of the building and reduce CO2 emissions during the construction process, has become one of the major concerns of manufacturers and designers.

With a glance at the needs of contemporary man and with the support of the art and expertise of Iranian designers, while using the latest European technology in cooperation with domestic and international collections, Manzoori Group has succeeded in creating a new attitude in producing new and sustainable building materials in Iran. The production of natural renewable materials with long life and different quality will have less adverse effects on the environment and will improve the performance of the building life cycle. One of the most important products of Manzoori group is all kinds of floor and wall coverings made of African wood.

## NEO VILLA

Dehkadeh Fardis

Iroko wood, native to West Africa, is highly regarded for its distinctive features, including natural resistance to water, moisture, insects,

and fungi, making it a popular choice for flooring and villa facades. This durable and resilient wood, which ranges in color from golden brown to dark brown, gradually develops a beautiful silvery-gray patina over time. In addition, Iroko can withstand temperature fluctuations and various weather conditions, making it suitable for both indoor and outdoor applications, maintaining its durability and aesthetic appeal without requiring extensive maintenance.