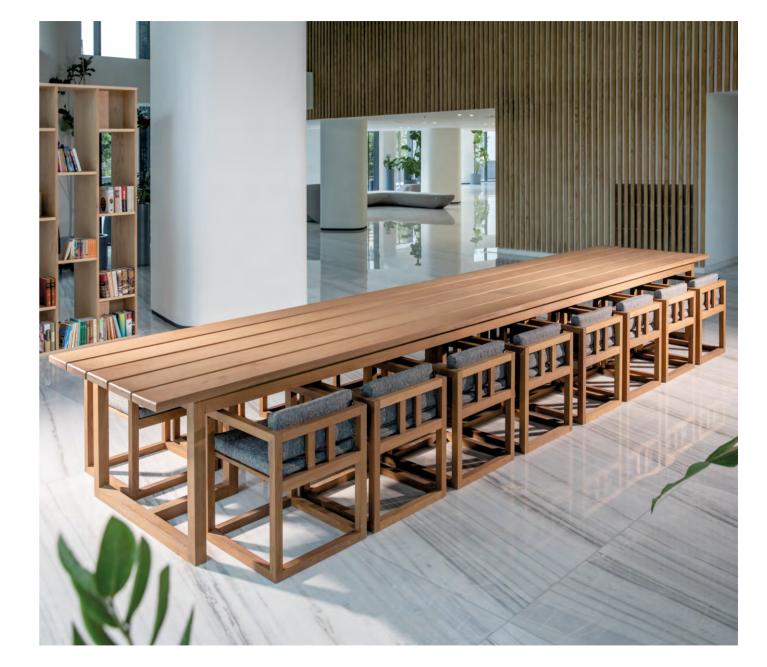

### DINING TABLE

this table utilizes the strength and simplicity of a pure linear form here employing rows of parallel slats in premium teak to offer a bold play of contrast and shadow.