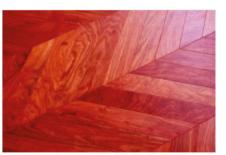

# PARQUET

Manzoori group parquets are produced in two groups: Engineered and solid, in a wide range of designs and colors due to the remarkable variety of African woods. These parquets are made of oak, walnut, sapli, kaya, limba and iroko. Durable nature, no need for constant care with preservative oils, resistance to abrasion and corrosion are important features of African woods used by Manzoori Group. The distinctive color and texture of these woods have made the parquets produced by Manzoori Group having a distinctive effect compared to other similar products. For example, Iroko wood flooring with a halo of gold-colored strips or dark parquet wood is one of the most popular species in the world, which is used for a variety of home and commercial purposes.

### PADAUK

Paduk luxurious and hard wood is one of the very different African woods that is used in the production of multiple types of parquet because of its unique characteristics. Due to the special capabilities of this wood, including dimensional stability, natural resistance to insect attack, the reddish brown color, which sometimes has dark brown or orange streaks, and finally the unique texture that always keeps the look of this wood alive and shiny, Manzoori group has produced various types of parquet from this wood.