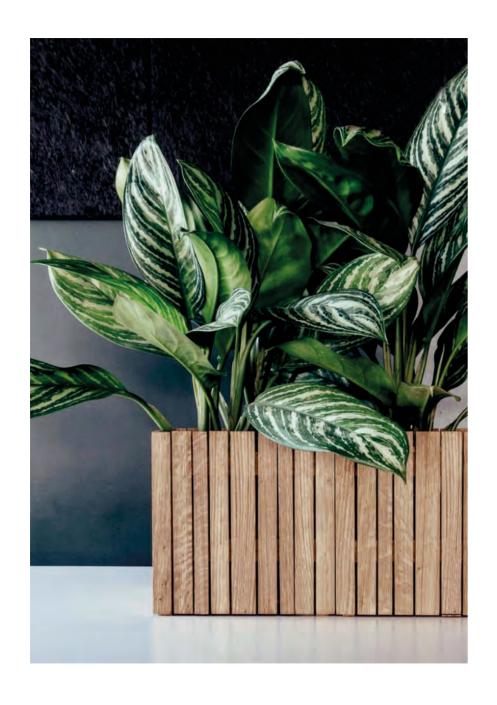

## FLOWER BOX

Wooden flower boxes are a popular choice for both indoor and outdoor decor. Made from various durable woods, they add natural beauty, warmth, and charm to any space. These flower boxes easily blend with different styles of decor and can be used as decorative elements in gardens, balconies, patios, and even indoors. Their high durability and resistance to various weather conditions make them an ideal environment for growing plants. Additionally, they can be easily moved and placed in different locations as needed.

### INDOOR AND OUTDOOR FLOWER BOX

Wooden indoor flower boxes add warmth and natural beauty to interiors. They enhance home decor and are perfect for displaying plants in living rooms, kitchens, and other indoor spaces.