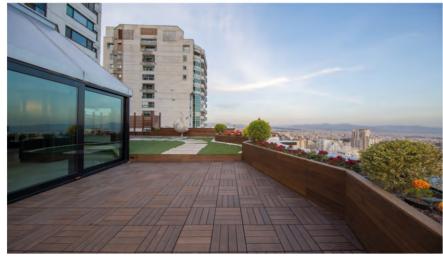

## MANA

Niavaran

Iroko wood is an excellent choice for terrace flooring due to its high resistance to moisture, weather conditions, and insects. Over time, it darkens and develops a beautiful natural appearance. Its natural oils give it long-lasting durability with minimal maintenance required. However, it can be more expensive compared to other types of wood.