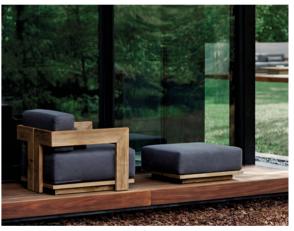

# OUT DOOR FURNITURE

Relying on the expertise of interior designers and identifying the needs and tastes of the audience, and also depending on numerous years of experience in the wood and wood products industry, we intend to produce a special and different design of outdoor furniture.

One of the important features of Manzoori Group Furniture is the use of African hardwoods in the construction of furniture frames and bodies. The use of natural and beautiful African wood in the manufacture of Manzoori furniture has created a special effect inspired by nature, while making the feeling of warmth and pleasantness of using natural elements more tangible.

Simplicity and beauty, together with observing ergonomics in Manzoori outdoor furnitures, bring a different sense of relaxation. Creating the possibility of optimal use of space, the minimal and modular style of these products, will double the comfort and convenience for a continuous and long-term presence in open and garden-like spaces.