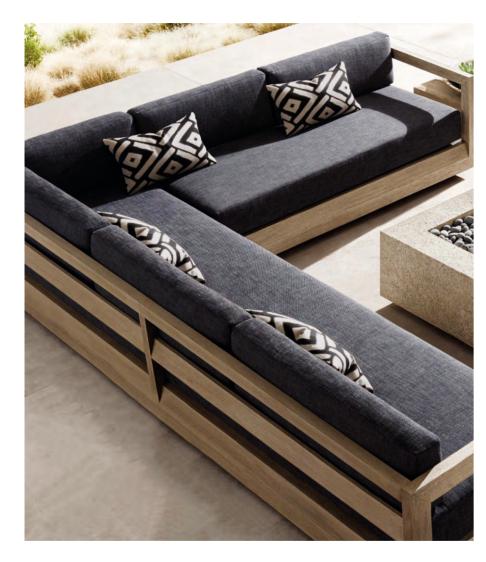

## MALDIVE

While being relaxing and comfortable, the Maldives design, brings about a different feeling for the use of luxury items in nature. Minimalist design, low height, large seating width and high back-support surface for more comfort are the features of Maldive set. The frame and body of this furniture made of light Iroquois wood with bold gray streaks that have a special glow in the sun, in combination with the navy blue color of the mattresses have created an eye-catching harmony of texture and color of wood and fabric