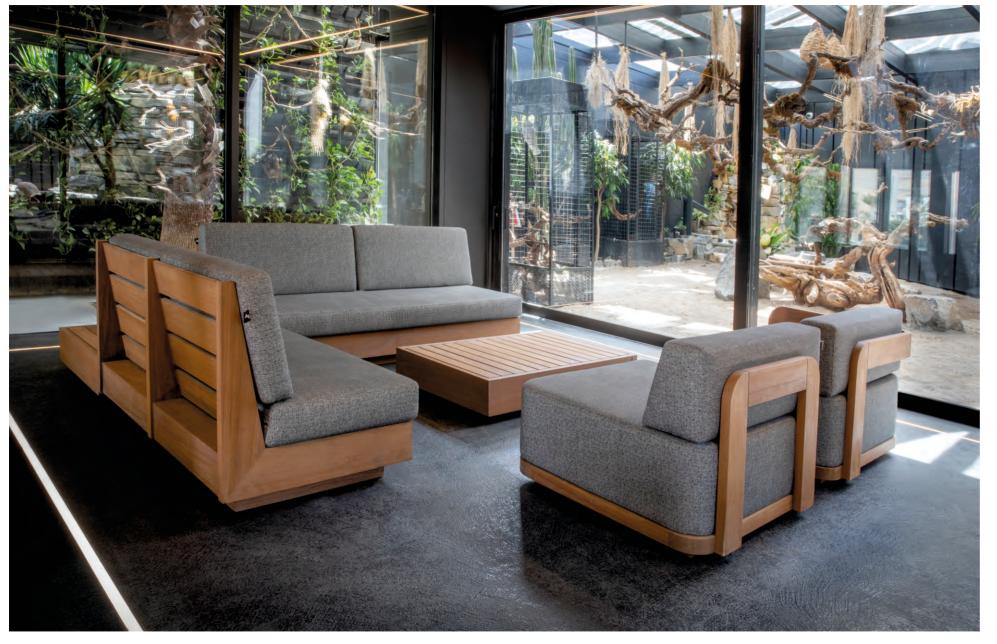

## PALOMA

A unique combination of geometric shapes in the design of this furniture has given it a unique beauty while being so simple. The angular form with deep lines combined with the classic design has created a special style and art in this set. In fact, Paloma set is an application of luxury outdoor decoration

#### SOFA

The modular mode and minimal design of the furniture set next to a sufficient table provide the possibility of optimal use of space and evoke a special order of accompaniment of geometric volumes in the mind.