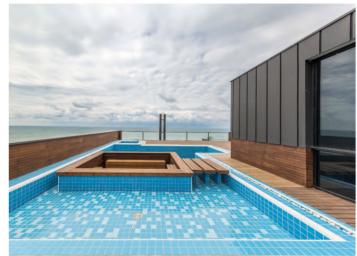

## AFRA TOWER

Elahiyeh - Tehran

Iroko wood is an excellent choice for decking due to its high durability and natural resistance to weather and insects.

Quick Deck Iroko, made from Iroko wood (African teak), is an excellent choice for outdoor decking due to its high resistance to moisture, insects, and weather changes. This decking features a modern design and quick installation system, adding the natural and lasting beauty of wood to your space.