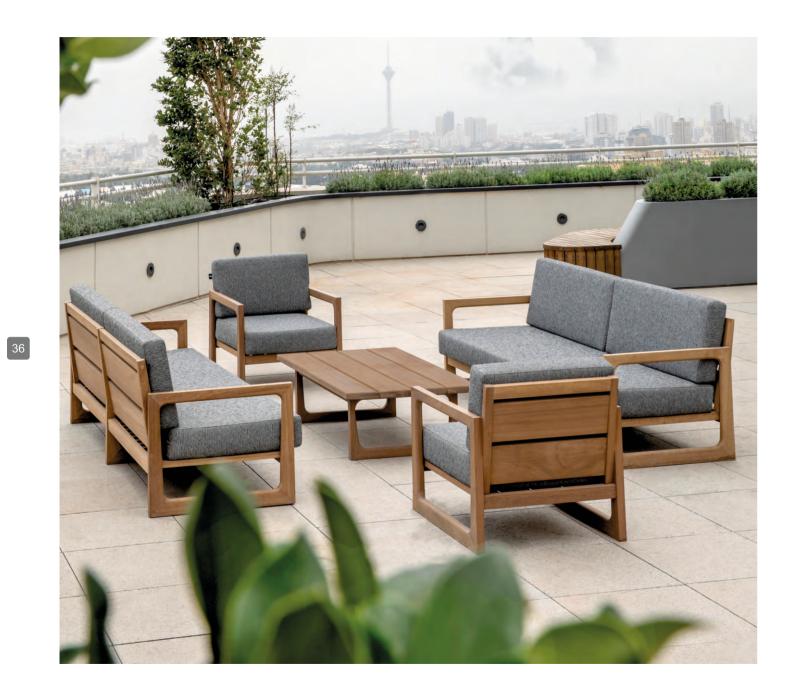

## MALDIVE

While being relaxing and comfortable, the Maldives design, brings about a different feeling for the use of luxury items in nature. Minimalist design, low height, large seating width and high back-support surface for more comfort are the features of Maldive set. The frame and body of this furniture made of light Iroquois wood with bold gray streaks that have a special glow in the sun, in combination with the navy blue color of the mattresses have created an eye-catching harmony of texture and color of wood and fabric