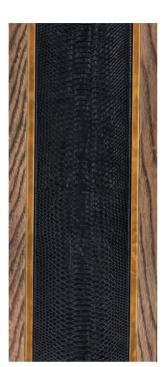

# LEATHER PARQUET

WOOD & LEATHE

One of the most luxurious natural materials with a unique appearance and completely environment-friendly, Leather parquet with a combination of wood, bronze and steel frames are used as floor coverings. These parquet are good insulators for sound and heat and create a different feeling of the warmth of natural elements in the environment. In the production of parquet, 100% of natural leathers are processed by plants, which, especially as flooring, have a high resistance to tearing, abrasion and other destructive environmental factors. Leather parquet will give a distinctive look to your home or office space. You will be able to create a luxurious and at the same time warm atmosphere by using the leather flooring of Manzoori group. Fire resistance, flexibility in different temperature conditions and sound absorption are the most important features of leather construction material.

### WOOD AND LEATHER PARQUET

The combination of wood flooring and leather in interior design creates a warm, elegant, and appealing atmosphere. Wood flooring adds a natural and calming feel to the space with its variety of colors and patterns, while leather, with its luxurious and smooth appearance, brings a modern and sophisticated element.

Using these two materials together creates an attractive contrast between the natural, classic texture of wood and the contemporary beauty of leather. This blend is especially effective in living and office spaces, providing an ideal balance of comfort and style, enhancing the inviting and aesthetic quality of the environment.