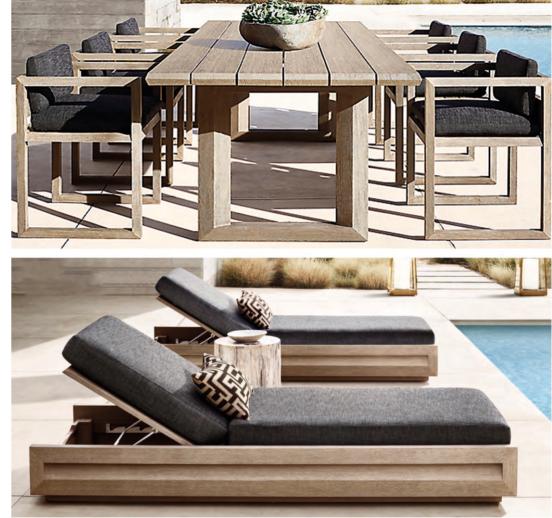

### DINING TABLE

this table utilizes the strength and simplicity of a pure linear form here employing rows of parallel slats in premium teak to offer a bold play of contrast and shadow.

#### SUNBED

Enduring construction and superior materials, including quick-dry reticulated foam cushions, offer comfort and weather the elements beautifully.