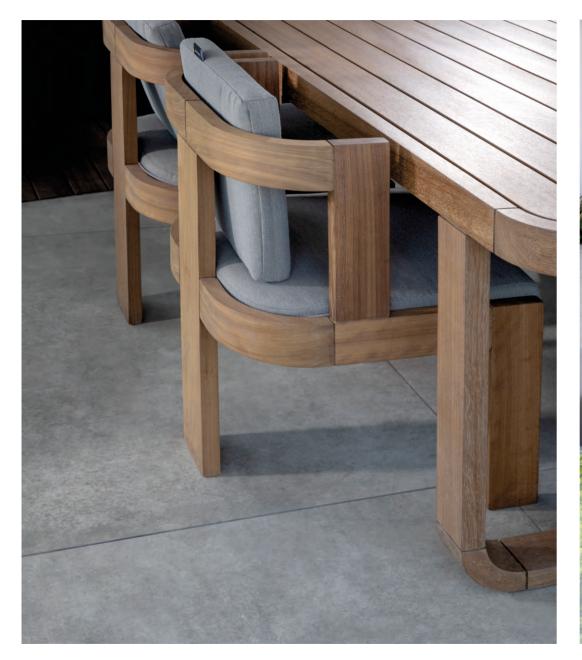

# OUT DOOR FURNITURE

Relying on the expertise of interior designers and identifying the needs and tastes of the audience, and also depending on numerous years of experience in the wood and wood products industry, we intend to produce a special and different design of outdoor furniture.

One of the important features of Manzoori Group Furniture is the use of African hardwoods in the construction of furniture frames and bodies. The use of natural and beautiful African wood in the manufacture of Manzoori furniture has created a special effect inspired by nature, while making the feeling of warmth and pleasantness of using natural elements more tangible.

Simplicity and beauty, together with observing ergonomics in Manzoori outdoor furnitures, bring a different sense of relaxation. Creating the possibility of optimal use of space, the minimal and modular style of these products, will double the comfort and convenience for a continuous and long-term presence in open and garden-like spaces.