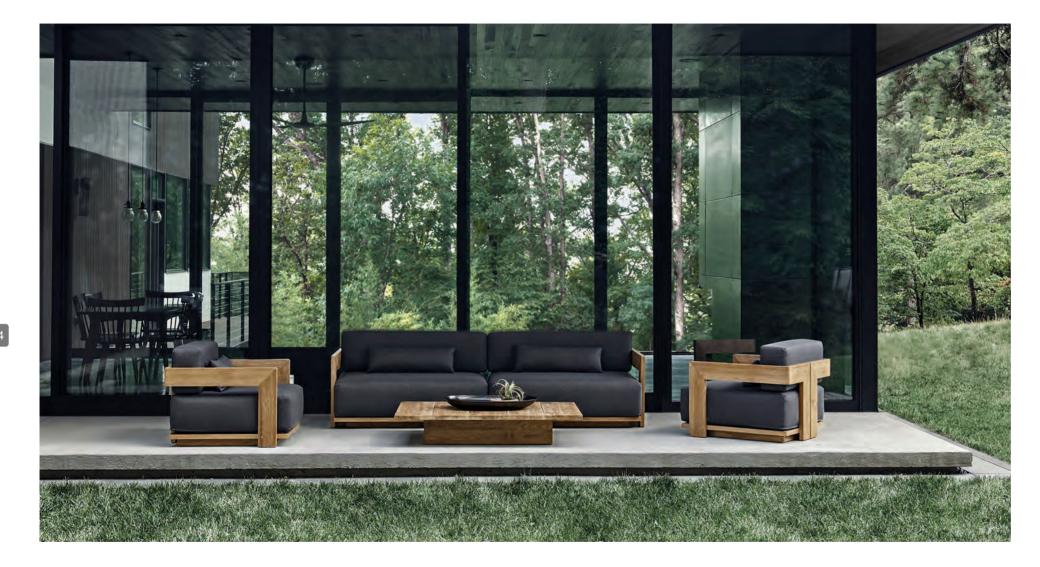

# OUT DOOR FURNITURE

Relying on the expertise of interior designers and identifying the needs and tastes of the audience, and also depending on numerous years of experience in the wood and wood products industry, we intend to produce a special and different design of outdoor furniture.

One of the important features of Manzoori Group Furniture is the use of African hardwoods in the construction of furniture frames and bodies. The use of natural and beautiful African wood in the manufacture of Manzoori furniture has created a special effect inspired by nature, while making the feeling of warmth and pleasantness of using natural elements more tangible.

Simplicity and beauty, together with observing ergonomics in Manzoori outdoor furnitures, bring a different sense of relaxation. Creating the possibility of optimal use of space, the minimal and modular style of these products, will double the comfort and convenience for a continuous and long-term presence in open and garden-like spaces.