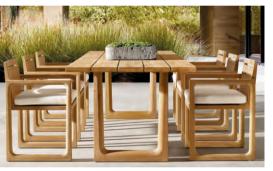

### DINING TABLE

this table utilizes the strength and simplicity of a pure linear form here employing rows of parallel slats in premium teak to offer a bold play of contrast and shadow.

#### DINING TABLE

Paloma dining set chairs consist of repeating angled geometric shapes with regular angles next to each other. Rectangles with a large width and suitable height that create a very ideal sitting area at the right angles for a long meal and chat. The base of the dining table is intertwined with the repetition of geometric shapes. The combination of two large rectangles that have a plate consisting of repeating parallel cuts of Iroquois wood and placed at a suitable height to fit the chairs.

## PALOMA

A unique combination of geometric shapes in the design of this furniture has given it a unique beauty while being so simple. The angular form with deep lines combined with the classic design has created a special style and art in this set. In fact, Paloma set is an application of luxury outdoor decoration