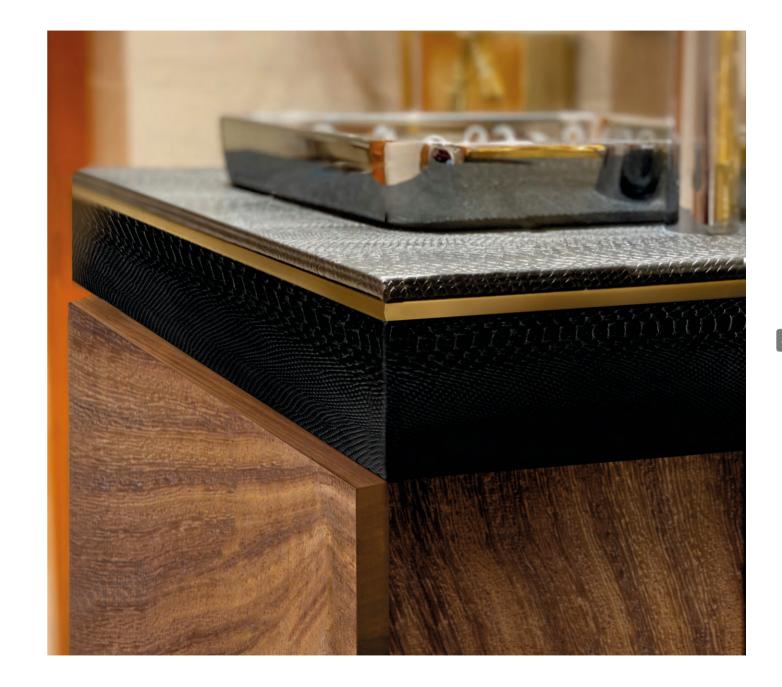

# LEATHER PARQUET

WOOD & LEATHE

One of the most luxurious natural materials with a unique appearance and completely environment-friendly, Leather parquet with a combination of wood, bronze and steel frames are used as floor coverings. These parquet are good insulators for sound and heat and create a different feeling of the warmth of natural elements in the environment. In the production of parquet, 100% of natural leathers are processed by plants, which, especially as flooring, have a high resistance to tearing, abrasion and other destructive environmental factors. Leather parquet will give a distinctive look to your home or office space. You will be able to create a luxurious and at the same time warm atmosphere by using the leather flooring of Manzoori group. Fire resistance, flexibility in different temperature conditions and sound absorption are the most important features of leather construction material.

The acoustic properties of leather make it a great choice for floor coverings in bedrooms, management rooms, libraries, theaters and display rooms. Leather parquet are easy to clean and if cleaned with wax, they will have a high resistance to moisture and dust. High speed in installation, ease of maintenance, ease of replacing damaged parts. no change in size over time, are other features of leather parquet that make them stand out compared to other materials.