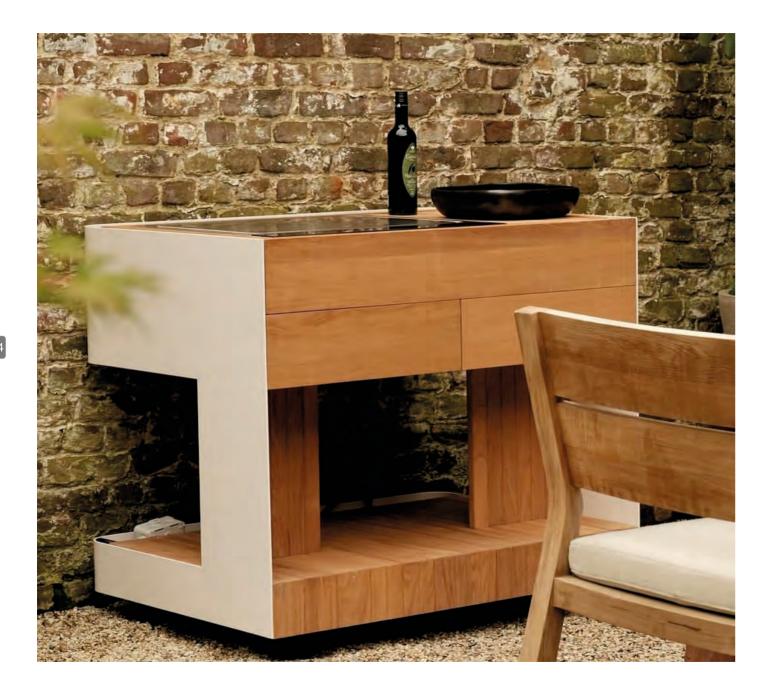

### TROLLEY

Wooden outdoor trolleys, such as those used for barbecues and bars, offer a blend of functionality and natural beauty. These trolleys are made from high-quality, weatherresistant wood, ensuring durability in various conditions. Wooden trolleys add a decorative and attractive touch to outdoor spaces and their practical designs allow for easy transportation of supplies and equipment. They are ideal for hosting parties, picnics, and gatherings, providing a convenient space for serving food and drinks.

### A NEW WAY OF LIVING

Mobile outdoor kitchens are popular for their versatility and convenience. Typically equipped with essential appliances like grills and portable refrigerators, these kitchens can be easily moved to different locations. Made from weather-resistant materials, they offer durability against the elements. With a mobile kitchen, you can enjoy the experience of cooking outdoors while having all the necessary tools readily available.