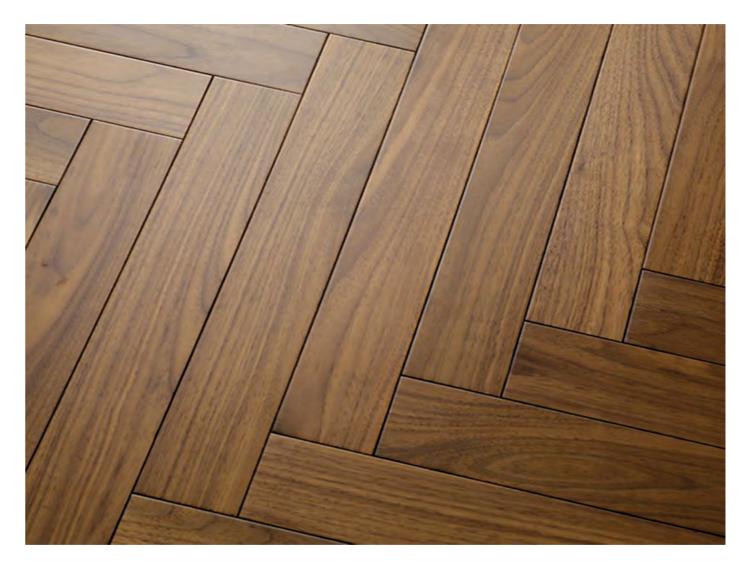

# PARQUET

Manzoori group parquets are produced in two groups: Engineered and solid, in a wide range of designs and colors due to the remarkable variety of African woods. These parquets are made of oak, walnut, sapli, kaya, limba and iroko. Durable nature, no need for constant care with preservative oils, resistance to abrasion and corrosion are important features of African woods used by Manzoori Group. The distinctive color and texture of these woods have made the parquets produced by Manzoori Group having a distinctive effect compared to other similar products. For example, Iroko wood flooring with a halo of gold-colored strips or dark parquet wood is one of the most popular species in the world, which is used for a variety of home and commercial purposes.

### DIBETOU

Parquets made of African walnut or dibetou produce an eye-catching and beautiful surface. A unique range of dark brown and chocolate brown colors has made this parquet one of the most popular parquets in the world. The hardness of walnut parquet is such that it is used as an indicator to measure the hardness of other parquets. A distinctive feature of walnut parquets is that they are highly compatible with the relative humidity of the space in which they are installed and are therefore much more resistant.