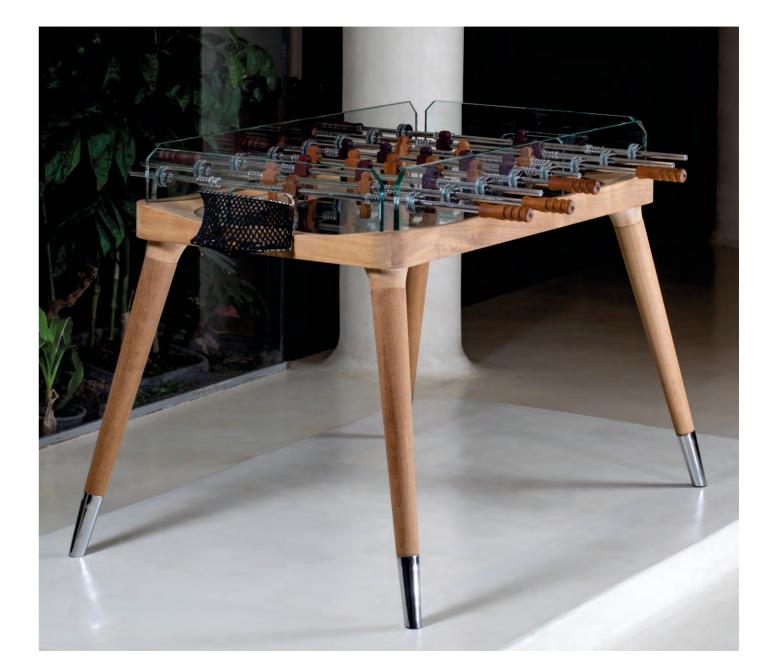

### GAME TABLE

Wooden outdoor game tables are an excellent choice for open spaces due to their durability and natural beauty. Made from weather-resistant wood, they are suitable for gardens, yards, and parks. These tables are not only functional but also add charm and warmth to outdoor areas, creating a pleasant environment for entertainment and leisure. They can accommodate various games, including ping pong, chess, foosball, and other tabletop games.

Victor Foosball Table

Derby Foosball Table

Tokyo TableTennis

Denver Pool Table

Berlin Pool Table

Moscow Poker Table

### A NEW WAY OF LIVING

An original, from its design to creation and finishing touches. Crafted using avant-garde technology and the skilled hands of iranian artisans who perfect every detail for a unique and exclusive work of art

A game revitalized through a minimalistic design. A flawless work of art and play, this sturdy, sublime table intelligently combines nature and technology's finest offerings.

OUTDOOR FURNITURE

WASH BASIN