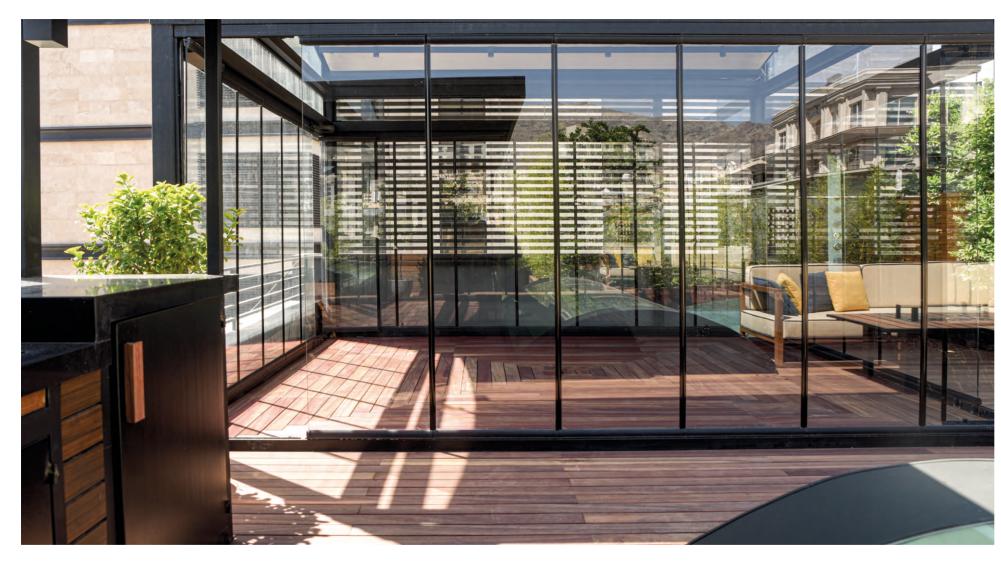

## ROMA RESIDENTIAL

Kamraniyeh - Tehran

One of the applications of wood in the building is wooden flooring. Wood flooring is very popular because of its spectacular views and natural effects, and many people choose these floors for their living space (indoor and outdoor). High resistance to moisture and insect infiltration, especially termites, ease of installation, high durability, economic efficiency and distinctive appearance are among the most important reasons for choosing this type of flooring. In the meantime, exotic African woods with different durability and appearance are among the most practical woods for making different types of tiles. Manzoori Group has selected the most beautiful and durable samples of African wood to produce a variety of wood tiles as wall coverings and flooring.

## MANA

Niavaran

Iroko wood is an excellent choice for terrace flooring due to its high resistance to moisture, weather conditions, and insects. Over time, it darkens and develops a beautiful natural appearance. Its natural oils give it long-lasting durability with minimal maintenance required. However, it can be more expensive compared to other types of wood.