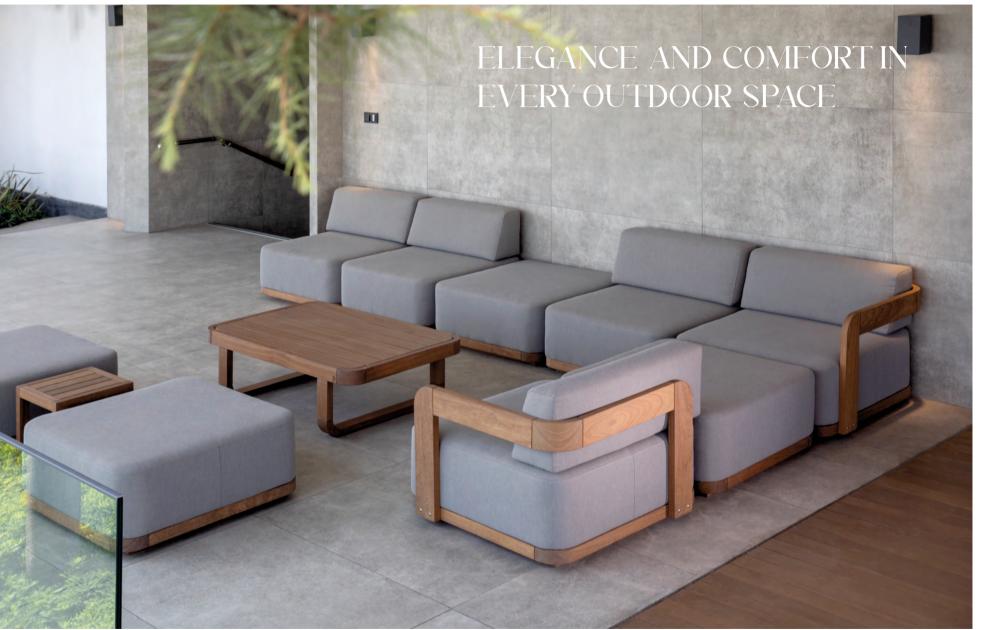

# OUT DOOR FURNITURE

Relying on the expertise of interior designers and identifying the needs and tastes of the audience, and also depending on numerous years of experience in the wood and wood products industry, we intend to produce a special and different design of outdoor furniture.

One of the important features of Manzoori Group Furniture is the use of African hardwoods in the construction of furniture frames and bodies. The use of natural and beautiful African wood in the manufacture of Manzoori furniture has created a special effect inspired by nature, while making the feeling of warmth and pleasantness of using natural elements more tangible.

Simplicity and beauty, together with observing ergonomics in Manzoori outdoor furnitures, bring a different sense of relaxation. Creating the possibility of optimal use of space, the minimal and modular style of these products, will double the comfort and convenience for a continuous and long-term presence in open and garden-like spaces.