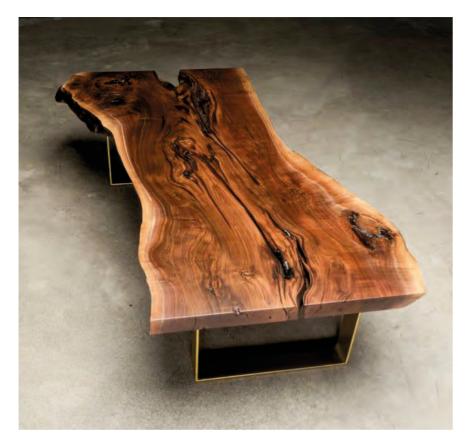

## SLAB WOOD

Hardwood slabs are highly popular for use in tabletops and countertops due to their natural beauty and durability. These slabs are crafted from large, single pieces of wood, showcasing unique grain patterns that give each piece a distinctive look. Hardwood slabs are known for their strength and resistance to wear and impact, making them ideal for high-use areas.