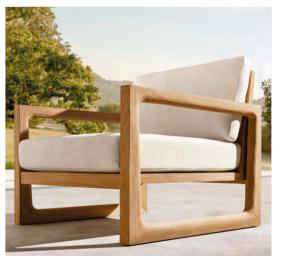

# OUT DOOR FURNITURE

Relying on the expertise of interior designers and identifying the needs and tastes of the audience, and also depending on numerous years of experience in the wood and wood products industry, we intend to produce a special and different design of outdoor furniture.

One of the important features of Manzoori Group Furniture is the use of African hardwoods in the construction of furniture frames and bodies. The use of natural and beautiful African wood in the manufacture of Manzoori furniture has created a special effect inspired by nature, while making the feeling of warmth and pleasantness of using natural elements more tangible.

Simplicity and beauty, together with observing ergonomics in Manzoori outdoor furnitures, bring a different sense of relaxation. Creating the possibility of optimal use of space, the minimal and modular style of these products, will double the comfort and convenience for a continuous and long-term presence in open and garden-like spaces.