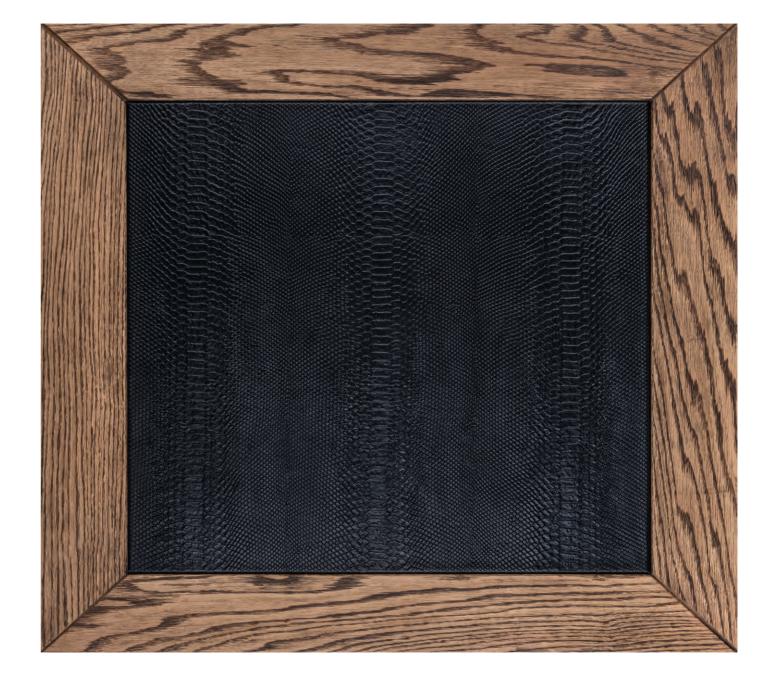

# LEATHER PARQUET

WOOD & LEATHE

One of the most luxurious natural materials with a unique appearance and completely environment-friendly, Leather parquet with a combination of wood, bronze and steel frames are used as floor coverings. These parquet are good insulators for sound and heat and create a different feeling of the warmth of natural elements in the environment. In the production of parquet, 100% of natural leathers are processed by plants, which, especially as flooring, have a high resistance to tearing, abrasion and other destructive environmental factors. Leather parquet will give a distinctive look to your home or office space. You will be able to create a luxurious and at the same time warm atmosphere by using the leather flooring of Manzoori group. Fire resistance, flexibility in different temperature conditions and sound absorption are the most important features of leather construction material.

### WOOD AND LEATHER PARQUET

The combination of wood flooring and leather in interior design creates a warm, elegant, and appealing atmosphere. Wood flooring adds a natural and calming feel to the space with its variety of colors and patterns, while leather, with its luxurious and smooth appearance, brings a modern and sophisticated element.

Using these two materials together creates an attractive contrast between the natural, classic texture of wood and the contemporary beauty of leather. This blend is especially effective in living and office spaces, providing an ideal balance of comfort and style, enhancing the inviting and aesthetic quality of the environment.