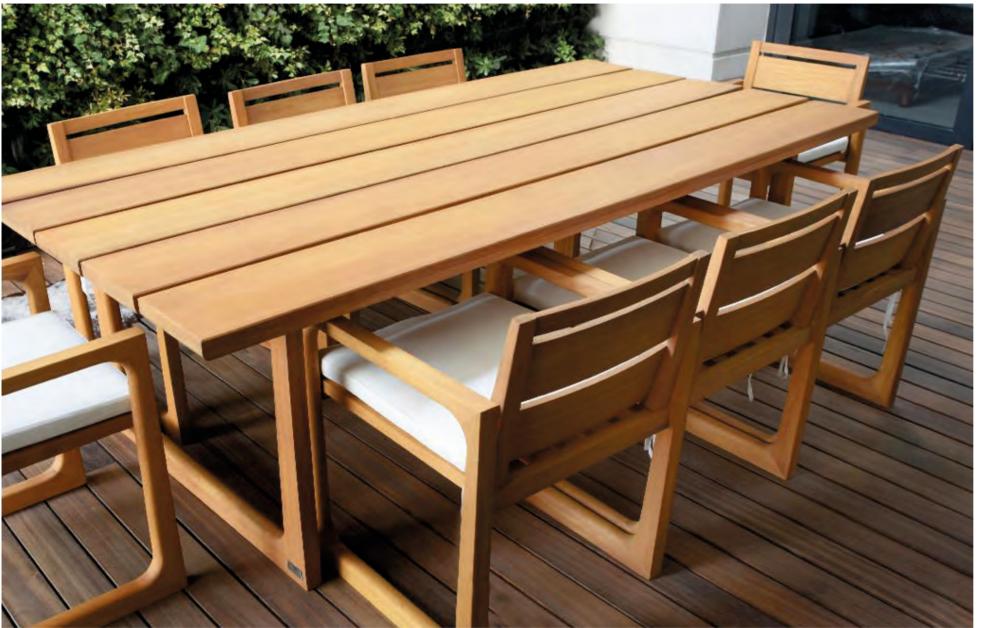

#### DINING TABLE

With a streamlined silhouette and clean right angles, expertly crafted with metered corners and dovetail joinery, Marbella is pure Modernism. Broad slats are juxtaposed with narrow elements and framed open space, creating a perfect formal balance.

## MARBELLA

With the modernization of American comfort furniture, Marbella furniture is designed for more comfort. The wide frame of the handles and bases from the front view and the uniform and beautiful shape it has created, put this set together like beautiful cubes. The combination of rectangular shapes gives this set a sturdy and solid appearance, which at the same time evokes the right balance for more comfort while sitting.