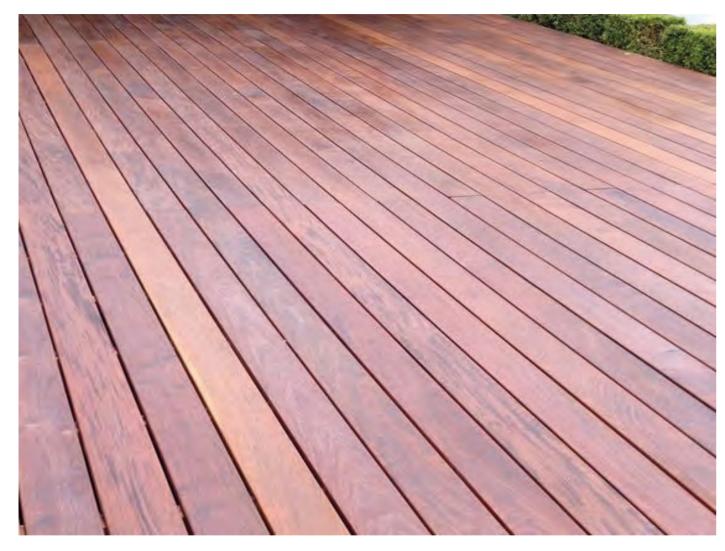

## NAROON VILLA

Mazandaran

Padauk wood decking is known for its rich color and exceptional durability. Its natural resistance to moisture and insects makes it a perfect choice for outdoor spaces, offering both beauty and longevity.

## NAROON VILLA

Mazandaran

Padauk wood is an excellent choice for decking. With its warm and attractive colors ranging from red to brown, this hardwood not only adds beauty but also offers high durability and resistance to moisture and insects. Due to its natural hardness and stability, Padauk is an ideal option for outdoor spaces such as terraces and open areas.