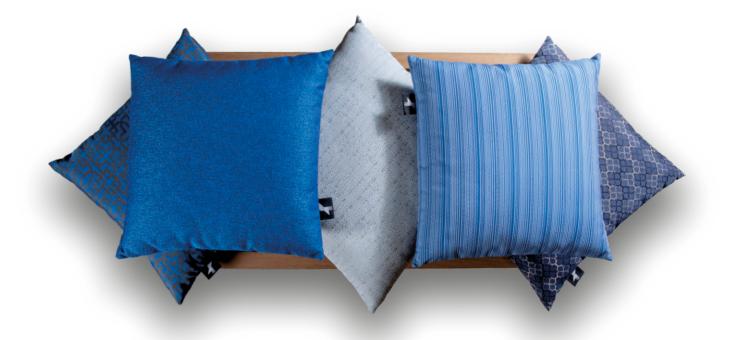

### OUTDOOR FABRIC

Outdoor fabrics are specially designed materials made for use in outdoor environments, such as furniture, awnings, umbrellas, and camping gear. These fabrics are built to withstand harsh weather conditions like sun, rain, wind, and humidity. Key features include water resistance, UV protection to prevent fading, mold and mildew resistance, and high durability against wear and tear. These qualities ensure that outdoor fabrics remain functional and visually appealing over time, making them ideal for prolonged outdoor use.

### COLOR

Considering the above characteristics and quality assurance of furniture fabrics and the furniture produced by this group, fabrics, Manzoori group has imported the fabrics used by the best brands of outdoor furniture at two price levels to better meet the demands of its customers. One of these brands applied by Manzoori group is Sunbrella special collection in the field of furniture fabrics for outdoor space. which produces a unique collection of different fabric designs at the best level of world quality.

# BEAUTY AND DURABILITY FOR ANY SEASON, IN ANY WEATHER.

Outdoor fabric is specially designed to withstand the elements, making it ideal for use in various outdoor applications such as furniture, awnings, and umbrellas. It is typically made from materials like acrylic, polyester, or olefin, which are known for their durability, water resistance, and resistance to fading from UV exposure. These fabrics are also treated to resist mold and mildew, ensuring they maintain their appearance and integrity over time. With a wide range of colors, patterns, and textures available, outdoor fabric not only offers practical benefits but also enhances the aesthetic appeal of outdoor spaces, providing a comfortable and stylish environment that can endure different weather conditions.