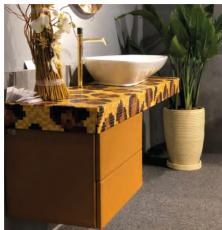

### WASH BASIN

WOOD & LEATHE

Paying attention to the design of rest rooms is very important due to the wide everyday use of it by the whole family.

The bathroom is one of the most practical spaces in the house, the design and decoration of which should interact with other spaces in your home. A design that allows the most practicality with proper space management, while being beautiful and relaxing.

In fact, the bathroom furniture should be in harmony with the decoration of other spaces of the house. Different furniture can completely change the look and space and make it more practical. For this reason, considering the importance of of comfort in this space Manzouri Group has provided the possibility of design flexibility and customization of furniture in this space according to your taste.

# WASH BASIN WOOD & LEATHE

Due to the lack of different design in the bathroom furniture, Manzouri Group has started to produce furniture for this space. Beautiful and special appearance, proper space management with the least level of occupation and the use of different and special materials, are among the characteristics of the bathroom furniture produced by Manzouri Group. This furniture is a beautiful combination of different textures of African wood and the color and print of natural leathers. The toilets produced by Manzouri Group, with a special design and a combination of wood, leather and metal polish in construction, are completely different from the products available in the market, and can be customized according to your desired design and color.