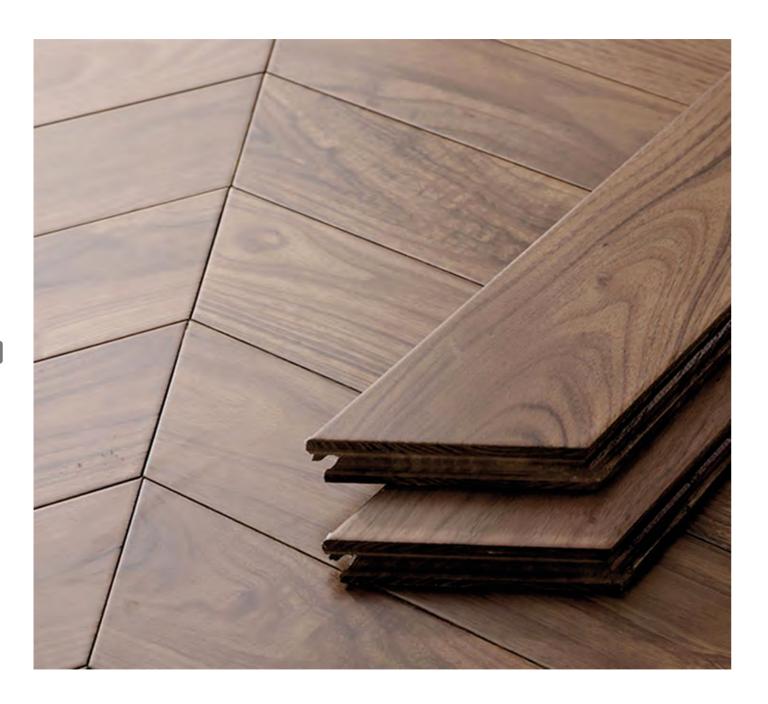

# PARQUET

Manzoori group parquets are produced in two groups: Engineered and solid, in a wide range of designs and colors due to the remarkable variety of African woods. These parquets are made of oak, walnut, sapli, kaya, limba and iroko. Durable nature, no need for constant care with preservative oils, resistance to abrasion and corrosion are important features of African woods used by Manzoori Group. The distinctive color and texture of these woods have made the parquets produced by Manzoori Group having a distinctive effect compared to other similar products. For example, Iroko wood flooring with a halo of gold-colored strips or dark parquet wood is one of the most popular species in the world, which is used for a variety of home and commercial purposes.

### DIBETOU

Parquets made of African walnut or dibetou produce an eye-catching and beautiful surface. A unique range of dark brown and chocolate brown colors has made this parquet one of the most popular parquets in the world. The hardness of walnut parquet is such that it is used as an indicator to measure the hardness of other parquets. A distinctive feature of walnut parquets is that they are highly compatible with the relative humidity of the space in which they are installed and are therefore much more resistant.