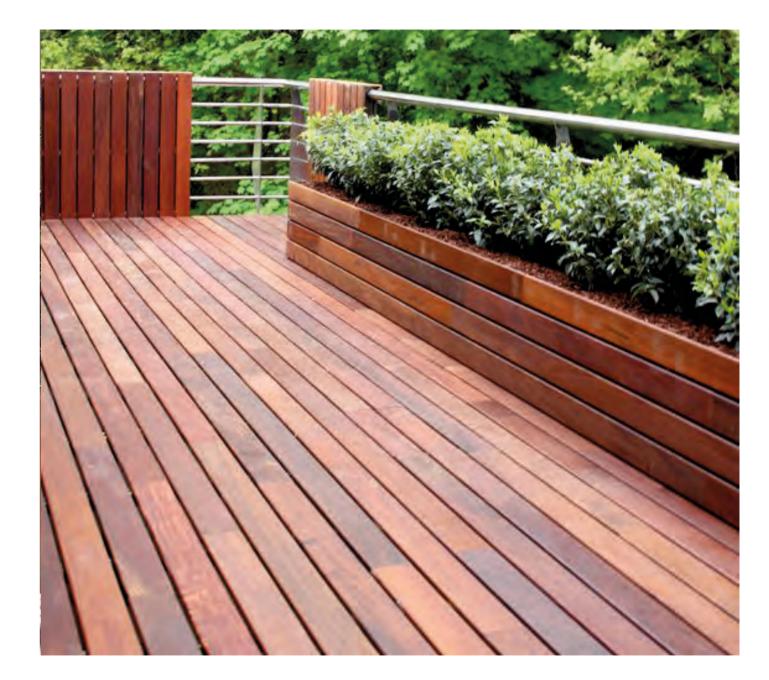

# DECKING & CLADDING & PERGOLA

Nowadays, adherence to the principles of green architecture and the use of new and sustainable building materials to increase the life of the building and reduce CO2 emissions during the construction process, has become one of the major concerns of manufacturers and designers.

With a glance at the needs of contemporary man and with the support of the art and expertise of Iranian designers, while using the latest European technology in cooperation with domestic and international collections, Manzoori Group has succeeded in creating a new attitude in producing new and sustainable building materials in Iran. The production of natural renewable materials with long life and different quality will have less adverse effects on the environment and will improve the performance of the building life cycle. One of the most important products of Manzoori group is all kinds of floor and wall coverings made of African wood.

## AFRA TOWER

Elahiyeh - Tehran

Iroko wood is an excellent choice for decking due to its high durability and natural resistance to weather and insects.

Quick Deck Iroko, made from Iroko wood (African teak), is an excellent choice for outdoor decking due to its high resistance to moisture, insects, and weather changes. This decking features a modern design and quick installation system, adding the natural and lasting beauty of wood to your space.