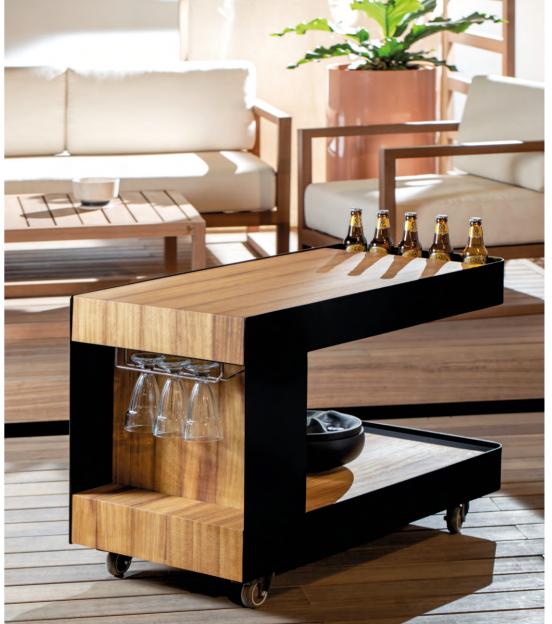

### TROLLEY

Wooden outdoor trolleys, such as those used for barbecues and bars, offer a blend of functionality and natural beauty. These trolleys are made from high-quality, weatherresistant wood, ensuring durability in various conditions. Wooden trolleys add a decorative and attractive touch to outdoor spaces and their practical designs allow for easy transportation of supplies and equipment. They are ideal for hosting parties, picnics, and gatherings, providing a convenient space for serving food and drinks.

### A NEW WAY OF LIVING

Mobile outdoor kitchens are popular for their versatility and convenience. Typically equipped with essential appliances like grills and portable refrigerators, these kitchens can be easily moved to different locations. Made from weather-resistant materials, they offer durability against the elements. With a mobile kitchen, you can enjoy the experience of cooking outdoors while having all the necessary tools readily available.

## CREATING TOGETHERNESS

The outdoor kitchens by manzoori are so much more than a tool. They are a symbol of conviviality and bring people together.