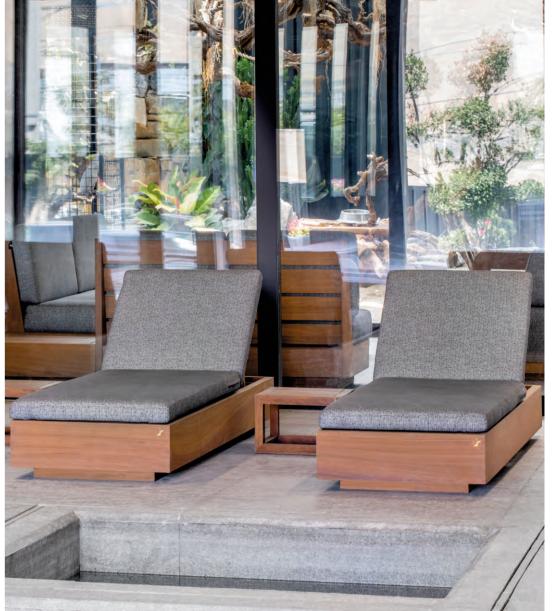

#### SUN BED

From the Maldives sun beds, only a wide dark plinth can be seen, which instills a sense of strength and, at the same time, invites you to a pleasant rest in the sun.

## MALDIVE

While being relaxing and comfortable, the Maldives design, brings about a different feeling for the use of luxury items in nature. Minimalist design, low height, large seating width and high back-support surface for more comfort are the features of Maldive set. The frame and body of this furniture made of light Iroquois wood with bold gray streaks that have a special glow in the sun, in combination with the navy blue color of the mattresses have created an eye-catching harmony of texture and color of wood and fabric