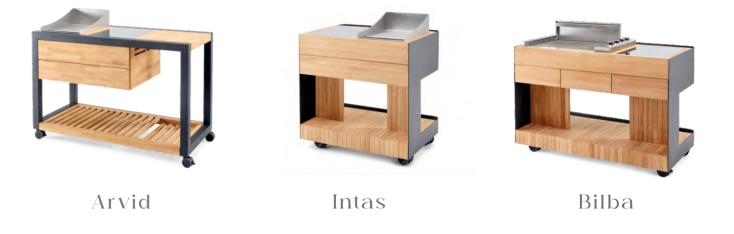

### TROLLEY

Wooden outdoor trolleys, such as those used for barbecues and bars, offer a blend of functionality and natural beauty. These trolleys are made from high-quality, weatherresistant wood, ensuring durability in various conditions. Wooden trolleys add a decorative and attractive touch to outdoor spaces and their practical designs allow for easy transportation of supplies and equipment. They are ideal for hosting parties, picnics, and gatherings, providing a convenient space for serving food and drinks.