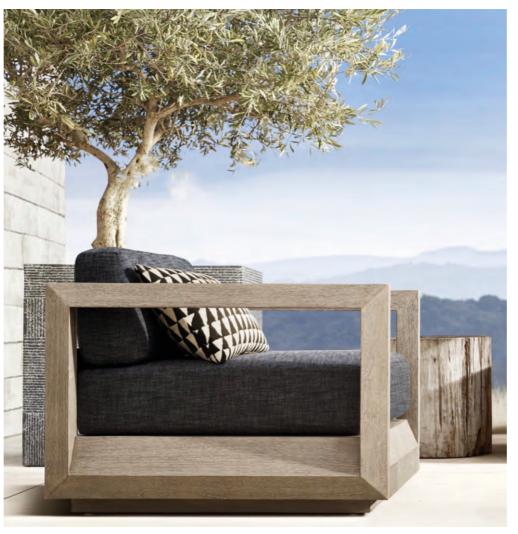

## MAYA

In Maya design, only by combining line and color, a sense of calmness and stillness together with weightlessness is instilled in the mind. Minimal and modern form that is dominated by neutral colors and this has made this set a beautiful object to be placed in a variety of spaces. The furniture frame is placed under the pillows in a thin plinth and the setback is not visible. However, the proper seatback and depth of the seat provide a good space for sitting. In Maya design, the structure, design and the applied colors are harmonious in a way that they only evoke peace and comfort.