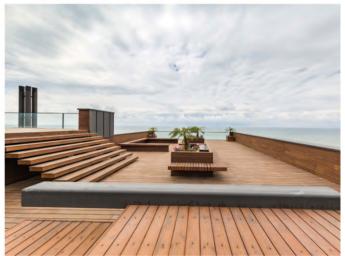

# DECKING & CLADDING & PERGOLA

Nowadays, adherence to the principles of green architecture and the use of new and sustainable building materials to increase the life of the building and reduce CO2 emissions during the construction process, has become one of the major concerns of manufacturers and designers.

With a glance at the needs of contemporary man and with the support of the art and expertise of Iranian designers, while using the latest European technology in cooperation with domestic and international collections, Manzoori Group has succeeded in creating a new attitude in producing new and sustainable building materials in Iran. The production of natural renewable materials with long life and different quality will have less adverse effects on the environment and will improve the performance of the building life cycle. One of the most important products of Manzoori group is all kinds of floor and wall coverings made of African wood.