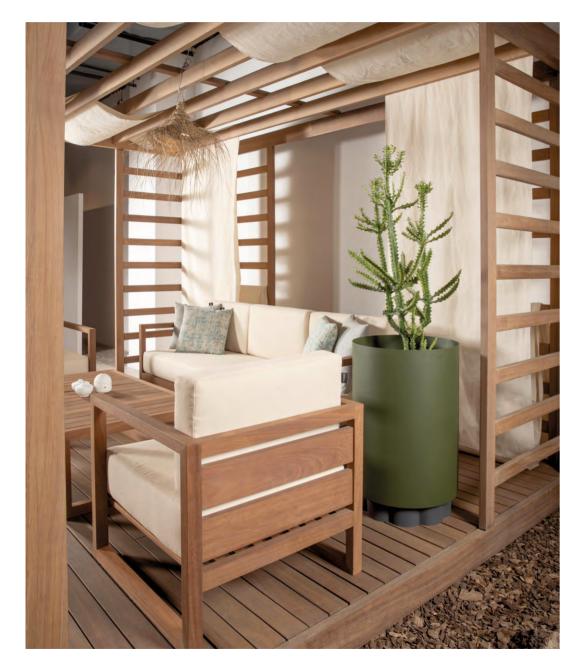

# OUT DOOR FURNITURE

Relying on the expertise of interior designers and identifying the needs and tastes of the audience, and also depending on numerous years of experience in the wood and wood products industry, we intend to produce a special and different design of outdoor furniture.

One of the important features of Manzoori Group Furniture is the use of African hardwoods in the construction of furniture frames and bodies. The use of natural and beautiful African wood in the manufacture of Manzoori furniture has created a special effect inspired by nature, while making the feeling of warmth and pleasantness of using natural elements more tangible.

Simplicity and beauty, together with observing ergonomics in Manzoori outdoor furnitures, bring a different sense of relaxation. Creating the possibility of optimal use of space, the minimal and modular style of these products, will double the comfort and convenience for a continuous and long-term presence in open and garden-like spaces.