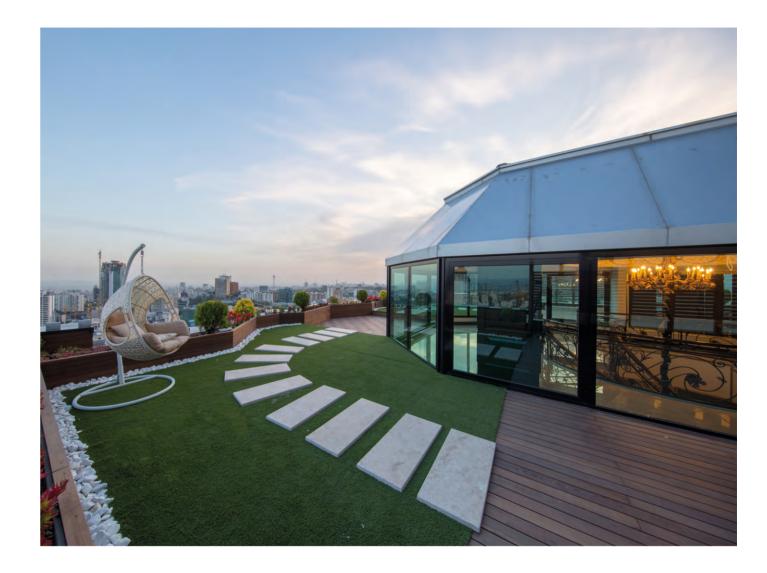

## ROMA RESIDENTIAL

Kamraniyeh - Tehran

One of the applications of wood in the building is wooden flooring. Wood flooring is very popular because of its spectacular views and natural effects, and many people choose these floors for their living space (indoor and outdoor). High resistance to moisture and insect infiltration, especially termites, ease of installation, high durability, economic efficiency and distinctive appearance are among the most important reasons for choosing this type of flooring. In the meantime, exotic African woods with different durability and appearance are among the most practical woods for making different types of tiles. Manzoori Group has selected the most beautiful and durable samples of African wood to produce a variety of wood tiles as wall coverings and flooring.