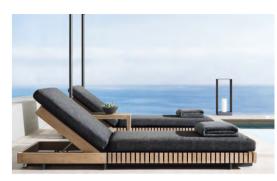

#### SUN BED

From the Maldives sun beds, only a wide dark plinth can be seen, which instills a sense of strength and, at the same time, invites you to a pleasant rest in the sun.