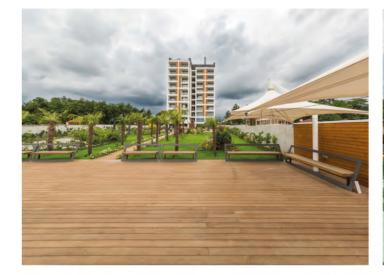

# DECKING & CLADDING & PERGOLA

Nowadays, adherence to the principles of green architecture and the use of new and sustainable building materials to increase the life of the building and reduce CO2 emissions during the construction process, has become one of the major concerns of manufacturers and designers.

With a glance at the needs of contemporary man and with the support of the art and expertise of Iranian designers, while using the latest European technology in cooperation with domestic and international collections, Manzoori Group has succeeded in creating a new attitude in producing new and sustainable building materials in Iran. The production of natural renewable materials with long life and different quality will have less adverse effects on the environment and will improve the performance of the building life cycle. One of the most important products of Manzoori group is all kinds of floor and wall coverings made of African wood.

## AFRA TOWER

Elahiyeh - Tehran

Iroko wood is an excellent choice for decking due to its high durability and natural resistance to weather and insects.

Quick Deck Iroko, made from Iroko wood (African teak), is an excellent choice for outdoor decking due to its high resistance to moisture, insects, and weather changes. This decking features a modern design and quick installation system, adding the natural and lasting beauty of wood to your space.