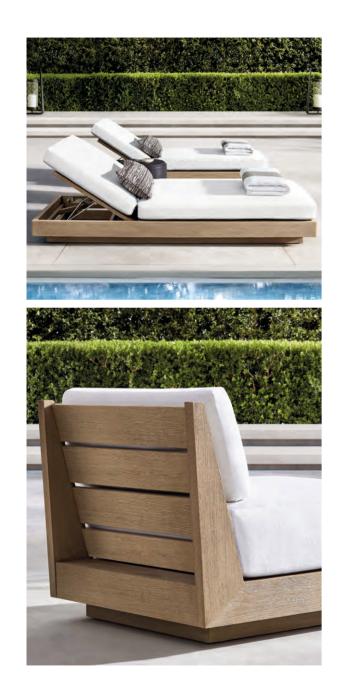

#### SUN BED

From the Maldives sun beds, only a wide dark plinth can be seen, which instills a sense of strength and, at the same time, invites you to a pleasant rest in the sun.

## MALDIVE

While being relaxing and comfortable, the Maldives design, brings about a different feeling for the use of luxury items in nature. Minimalist design, low height, large seating width and high back-support surface for more comfort are the features of Maldive set. The frame and body of this furniture made of light Iroquois wood with bold gray streaks that have a special glow in the sun, in combination with the navy blue color of the mattresses have created an eye-catching harmony of texture and color of wood and fabric