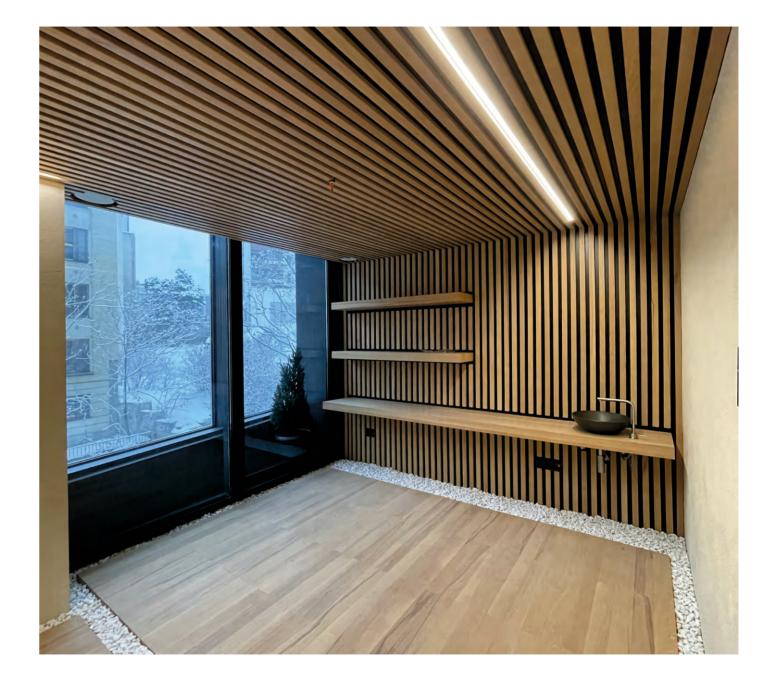

## SPA & SAUNA

For designing and building a sauna and spa with the best wood, it's essential to choose durable, moisture- and heat-resistant materials. The wood should maintain a balanced temperature, offer a natural and calming appearance, and resist mold and mildew. Key factors include ergonomic design, proper ventilation, and easy maintenance, all of which contribute to the longevity and aesthetic appeal of the space. With this approach, you can create a luxurious and durable sauna and spa that provides a comfortable and relaxing experience.

Ayous wood, derived from tropical trees in Africa, is lightweight, has a smooth texture, and offers moderate resistance to moisture and temperature changes, making it a suitable option for sauna and spa environments. This wood is more resistant to high heat compared to some other types of wood and does not warp easily. Additionally, Ayous wood doesn't absorb heat quickly, which prevents its surface from becoming too hot in saunas. This makes it ideal for seating areas and interior walls in saunas.

Ayous wood, also known as Obeche, is a lightweight, moisture-resistant, and heat-resistant wood sourced from tropical regions of Africa. Due to its excellent thermal insulation properties and natural, attractive appearance, it is ideal for constructing spa spaces like saunas. Ayous is easy to work with and adds a warm, calming atmosphere to interiors, making it a popular choice for spa design and construction.