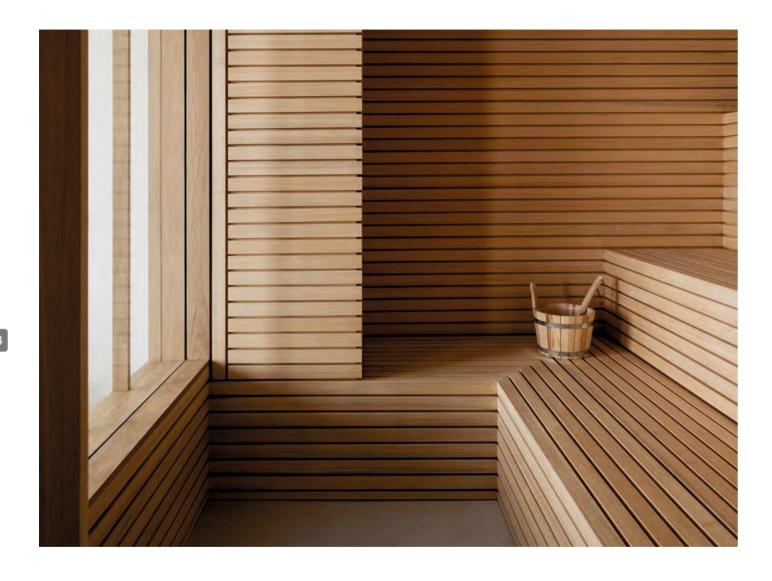

## SPA & SAUNA

For designing and building a sauna and spa with the best wood, it's essential to choose durable, moisture- and heat-resistant materials. The wood should maintain a balanced temperature, offer a natural and calming appearance, and resist mold and mildew. Key factors include ergonomic design, proper ventilation, and easy maintenance, all of which contribute to the longevity and aesthetic appeal of the space. With this approach, you can create a luxurious and durable sauna and spa that provides a comfortable and relaxing experience.

Ayous wood, derived from tropical trees in Africa, is lightweight, has a smooth texture, and offers moderate resistance to moisture and temperature changes, making it a suitable option for sauna and spa environments. This wood is more resistant to high heat compared to some other types of wood and does not warp easily. Additionally, Ayous wood doesn't absorb heat quickly, which prevents its surface from becoming too hot in saunas. This makes it ideal for seating areas and interior walls in saunas.

Ayous wood, also known as Obeche, is a lightweight, moisture-resistant, and heat-resistant wood sourced from tropical regions of Africa. Due to its excellent thermal insulation properties and natural, attractive appearance, it is ideal for constructing spa spaces like saunas. Ayous is easy to work with and adds a warm, calming atmosphere to interiors, making it a popular choice for spa design and construction.