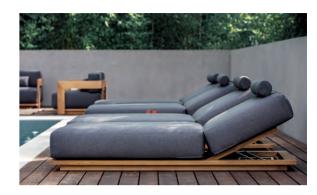

#### SUN BED

From the Maldives sun beds, only a wide dark plinth can be seen, which instills a sense of strength and, at the same time, invites you to a pleasant rest in the sun.

### COFFEE TABLE

Maldives coffee table has been made of combination of a thin plate on a pedestal. The legs of the table are at a suitable height of the furniture and the wide width of the table top has created ideal comfort and maneuverability for entertainment and arrangement.

## MALDIVE

While being relaxing and comfortable, the Maldives design, brings about a different feeling for the use of luxury items in nature. Minimalist design, low height, large seating width and high back-support surface for more comfort are the features of Maldive set. The frame and body of this furniture made of light Iroquois wood with bold gray streaks that have a special glow in the sun, in combination with the navy blue color of the mattresses have created an eye-catching harmony of texture and color of wood and fabric