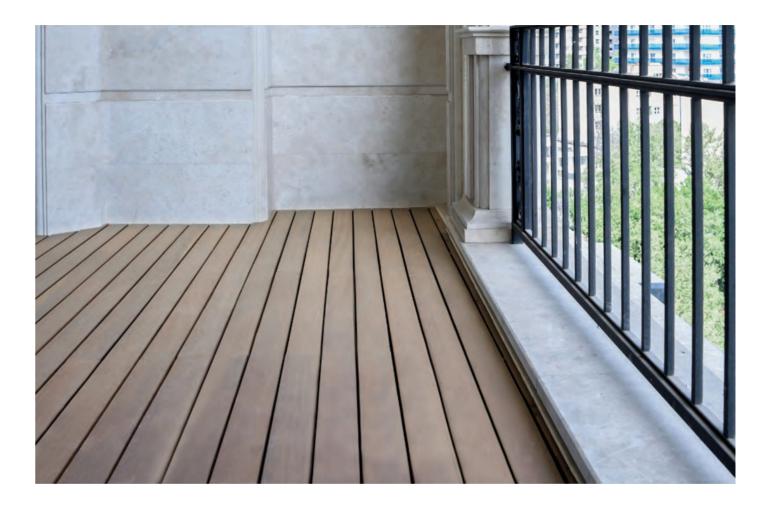

## AFRA TOWER

Elahiyeh - Tehran

Iroko wood is an excellent choice for decking due to its high durability and natural resistance to weather and insects.

Quick Deck Iroko, made from Iroko wood (African teak), is an excellent choice for outdoor decking due to its high resistance to moisture, insects, and weather changes. This decking features a modern design and quick installation system, adding the natural and lasting beauty of wood to your space.

## NAROON VILLA

Mazandaran

Padauk wood decking is known for its rich color and exceptional durability. Its natural resistance to moisture and insects makes it a perfect choice for outdoor spaces, offering both beauty and longevity.

## NAROON VILLA

Mazandaran

Padauk wood is an excellent choice for decking. With its warm and attractive colors ranging from red to brown, this hardwood not only adds beauty but also offers high durability and resistance to moisture and insects. Due to its natural hardness and stability, Padauk is an ideal option for outdoor spaces such as terraces and open areas.