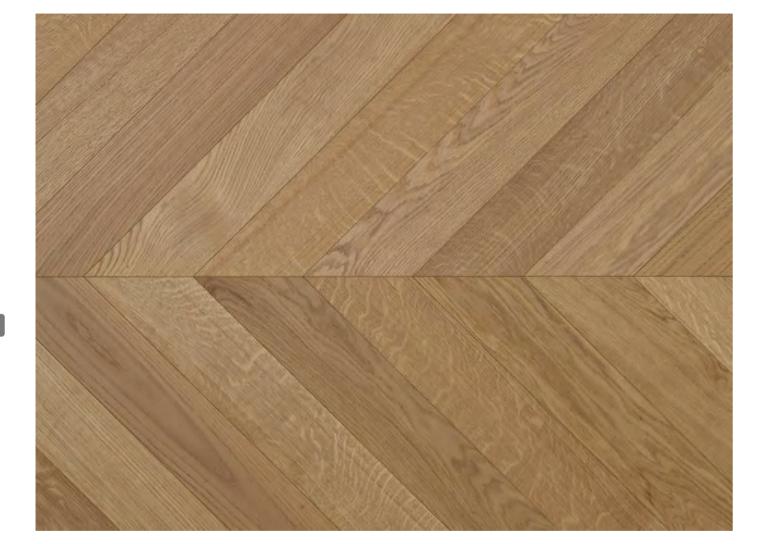

# PARQUET

Manzoori group parquets are produced in two groups: Engineered and solid, in a wide range of designs and colors due to the remarkable variety of African woods. These parquets are made of oak, walnut, sapli, kaya, limba and iroko. Durable nature, no need for constant care with preservative oils, resistance to abrasion and corrosion are important features of African woods used by Manzoori Group. The distinctive color and texture of these woods have made the parquets produced by Manzoori Group having a distinctive effect compared to other similar products. For example, Iroko wood flooring with a halo of gold-colored strips or dark parquet wood is one of the most popular species in the world, which is used for a variety of home and commercial purposes.

### IROKO

Iroko parquet, with its warm golden to dark brown tones and natural grain, is a popular choice for indoor flooring. Known for its high resistance to wear, moisture, and temperature changes, this wood is highly durable and requires minimal maintenance. In addition to its durability, Iroko parquet adds warmth and elegance to any space, making it suitable for both residential and commercial environments.