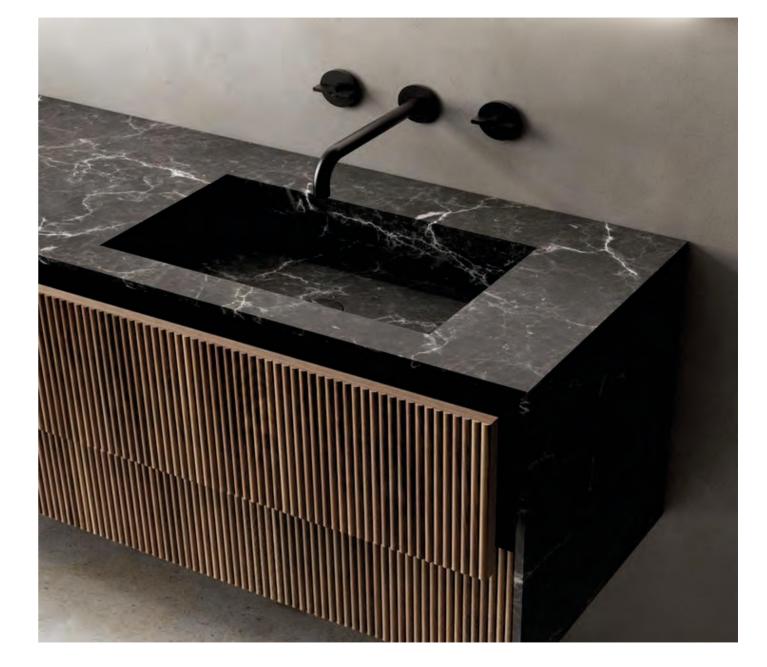

### WASH BASIN

WOOD & LEATHE

Paying attention to the design of rest rooms is very important due to the wide everyday use of it by the whole family.

The bathroom is one of the most practical spaces in the house, the design and decoration of which should interact with other spaces in your home. A design that allows the most practicality with proper space management, while being beautiful and relaxing.

In fact, the bathroom furniture should be in harmony with the decoration of other spaces of the house. Different furniture can completely change the look and space and make it more practical. For this reason, considering the importance of of comfort in this space Manzouri Group has provided the possibility of design flexibility and customization of furniture in this space according to your taste.

# WASH BASIN WOOD & LEATHE

Due to the lack of different design in the bathroom furniture, Manzouri Group has started to produce furniture for this space. Beautiful and special appearance, proper space management with the least level of occupation and the use of different and special materials, are among the characteristics of the bathroom furniture produced by Manzouri Group. This furniture is a beautiful combination of different textures of African wood and the color and print of natural leathers. The toilets produced by Manzouri Group, with a special design and a combination of wood, leather and metal polish in construction, are completely different from the products available in the market, and can be customized according to your desired design and color.