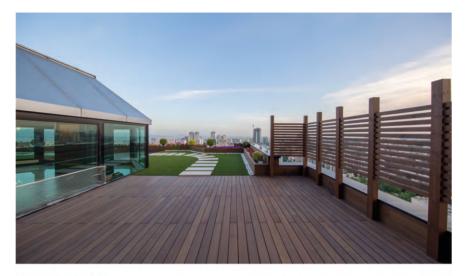

## AFRA TOWER

Elahiyeh - Tehran

Iroko wood is an excellent choice for decking due to its high durability and natural resistance to weather and insects.

Quick Deck Iroko, made from Iroko wood (African teak), is an excellent choice for outdoor decking due to its high resistance to moisture, insects, and weather changes. This decking features a modern design and quick installation system, adding the natural and lasting beauty of wood to your space.