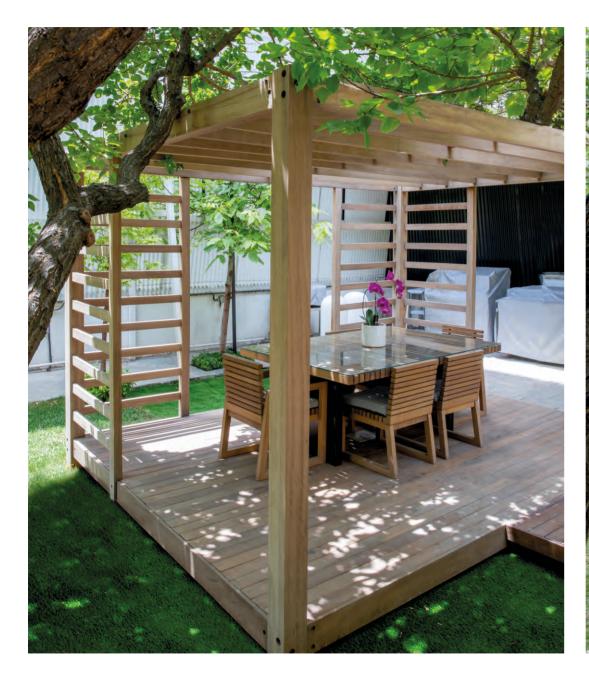

## PERGOLA

Wooden gazebos made from Iroko wood, also known as African teak, are an ideal choice for outdoor structures due to their high durability, resistance to moisture and insects, and natural beauty. This wood, with its warm color and no need for painting, provides a lasting appeal to the gazebo. By choosing these gazebos, you not only get a sturdy and beautiful structure but also respect the environment.