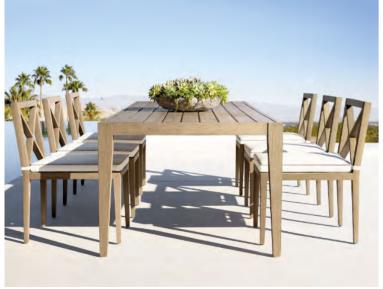

### DINING TABLE

this table utilizes the strength and simplicity of a pure linear form here employing rows of parallel slats in premium teak to offer a bold play of contrast and shadow.