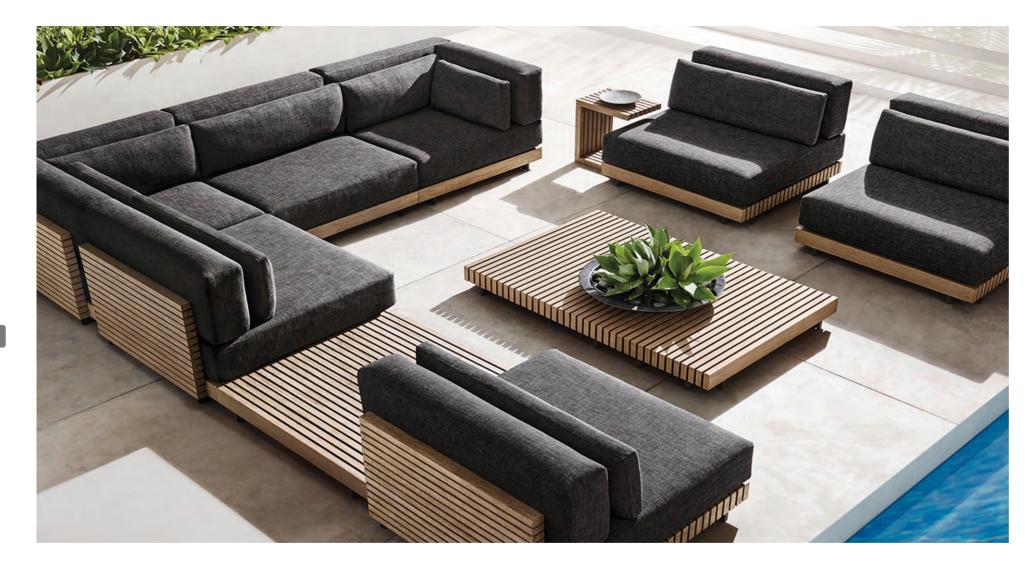

## CAICOS

The purpose of the modular design of the Caicos model is to provide more comfort and variety in layout. The right combination of dimensions and volumes makes this set easy to carry, move and install. Also, the combination of these dimensions has made it possible to make furniture with larger dimensions, which will bring you rest, comfort and convenience for hours.

#### SUN BED

The Caicos pool or sun beds are simply designed linearly with a combination of horizontal lines and small parallel lines continuously. The possibility of adjusting the bed support at the desired angle, as well as the appropriate width and ideal thickness of the mattress, provides a pleasant comfort.

Iroquois pieces of wood with their unique color, which are repeated parallel to each other, create a beautiful play of lines and shadows and contrast of colors. The simple and minimal design of this set takes the mind away from any conflict in the design, and in addition to observing ergonomic principles in the design of the structure, provides you with hours of rest with ultimate peace and comfort.