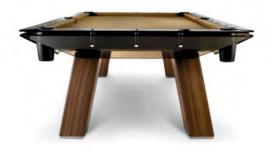

### GAME TABLE

Wooden outdoor game tables are an excellent choice for open spaces due to their durability and natural beauty. Made from weather-resistant wood, they are suitable for gardens, yards, and parks. These tables are not only functional but also add charm and warmth to outdoor areas, creating a pleasant environment for entertainment and leisure. They can accommodate various games, including ping pong, chess, foosball, and other tabletop games.

Victor Foosball Table

Derby Foosball Table

Tokyo TableTennis

Denver Pool Table

Berlin Pool Table

Moscow Poker Table